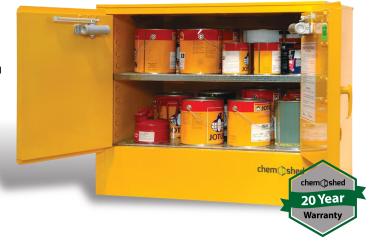

## **Product Features:**

Designed as an under-bench unit, this is an excellent storage solution for flammables in workshops, laboratories and other areas where you need liquids out of harm's way.

Built to comply with the design requirements of AS1940:2017.

Additional shelf available.

- Double sequentially-closing doors
- Lockable non-spark closure
- One adjustable shelf (plus base)
- Supplied with class 3 decals
- Double walled 1.2mm zinc steel construction
- Fitted with ventilation ducts and built in flame arrestors
- Sturdy galvanised base shelf that can be removed for easy cleaning
- Sump capacity: 67L
- Weight: 65kgs
- Internal dimensions: 553 x 838 x 535mm (h,w,d,)
- External dimensions: 800 x 920 x 615mm (h,w,d)