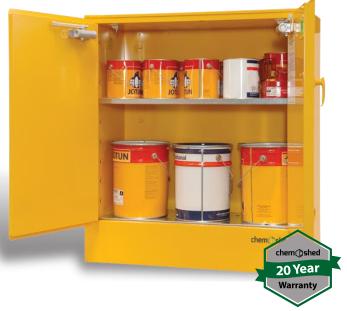

## Flammable Cabinet – 160L capacity

## **Product Features:**

A good mid-ranger in the Chemshed Flammable Cabinet line-up. Taller double door design, that holds up to 8 x 20L containers safely and securely.

Built to comply with the design requirements of AS1940:2017.

Additional shelf available.

- Double sequentially-closing doors
- Lockable non-spark closure
- One adjustable shelf (plus base)
- Supplied with class 3 decals
- Double walled 1.2mm zinc steel construction
- Fitted with ventilation ducts and built in flame arrestors
- Sturdy galvanised base shelf that can be removed for easy cleaning
- Sump capacity: 56L
- Weight: 78kgs
- Internal dimensions: 973 x 1,018 x 370mm (h,w,d)
- External dimensions: 1,220 x 1,100 x 450mm (h,w,d)