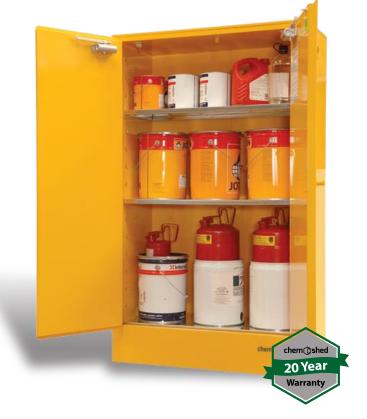

## **Product Features:**

The most popular size in the range, the 250L is designed to suit a wide variety of container sizes up to 20L, across a wide range of industries.

Built to comply with the design requirements of AS1940:2017.

Additional shelf available.

- Double sequentially-closing doors
- Lockable non-spark closure
- Two adjustable shelves (plus base)
- Supplied with class 3 decals
- Double walled 1.2mm zinc steel construction
- Fitted with ventilation ducts and built in flame arrestors
- Sturdy galvanised base shelf that can be removed for easy cleaning
- Sump capacity: 64L
- Weight: 123kgs
- Internal dimensions: 1,503 x 1,018 x 420mm (h,w,d)
- External dimensions: 1,750 x 1,100 x 500mm (h,w,d)