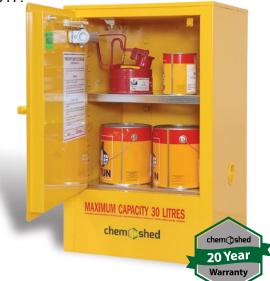

## Flammable Cabinet – 30L capacity

## **Product Features:**

The baby in the Chemshed family, this unit is a great asset in labs or places where you only have small amounts of flammable liquids to store.

Built to comply with the design requirements of AS1940:2017.

Additional shelf available.

- · Lockable, self-closing door
- One adjustable shelf (plus base)
- Supplied with class 3 decals
- Double walled 1.2mm zinc steel construction
- · Fitted with ventilation ducts and built in flame arrestors
- Sturdy galvanised base shelf that can be removed for easy cleaning
- Sump capacity: 23L
- · Weight: 33kgs
- Internal dimensions: 553 x 418 x 370mm (h,w,d)
- External dimensions: 800 x 500 x 450mm (h,w,d)