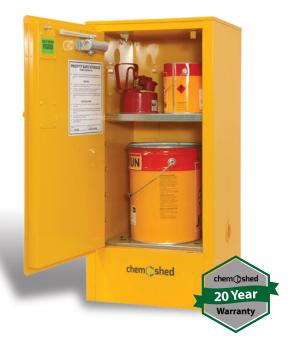

## Flammable Cabinet – 60L capacity

## **Product Features:**

A taller design, this cabinet has a small footprint which means it is a great space saver in tight spots while still housing up to 60L of flammable liquids.

Built to comply with the design requirements of AS1940:2017.

Additional shelf available.

- Lockable, self-closing door
- One adjustable shelf (plus base)
- Supplied with class 3 decals
- Double walled 1.2mm zinc steel construction
- Fitted with ventilation ducts and built in flame arrestors
- Sturdy galvanised base shelf that can be removed for easy cleaning
- Sump capacity: 23L
- Weight: 41kgs
- Internal dimensions: 818 x 418 x 370mm (h,w,d)
- External dimensions: 1,065 x 500 x 450mm (h,w,d)