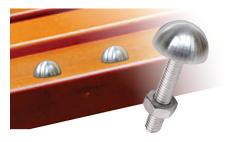

## **SPECIFICATIONS**

| Code:        | 12-SDMT                                                      |
|--------------|--------------------------------------------------------------|
| Description: | Mushroom Style Skate Deterrent                               |
| Material:    | 316 Marine Grade Stainless Steel                             |
| Height:      | 10mm (above ground)                                          |
| Width:       | 20mm (dia)                                                   |
| Fixings:     | Thread is M6 x 40mm long<br>Comes with washer and nylock nut |

## **INSTALLATION**

Steel Surface & Timber Surface

• Drill 6.5mm hole, insert threaded stud. Bolt in place.