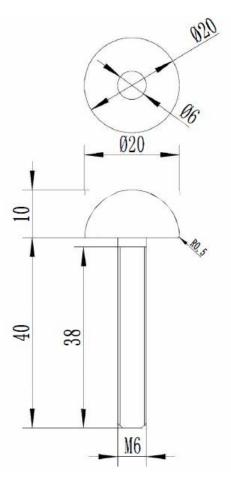

## **SPECIFICATIONS**

| Code:        | 12-SDMT                                                      |
|--------------|--------------------------------------------------------------|
| Description: | Mushroom Style Skate Deterrent                               |
| Material:    | 316 Marine Grade Stainless Steel                             |
| Height:      | 10mm (above ground)                                          |
| Width:       | 20mm (dia)                                                   |
| Fixings:     | Thread is M6 x 40mm long<br>Comes with washer and nylock nut |