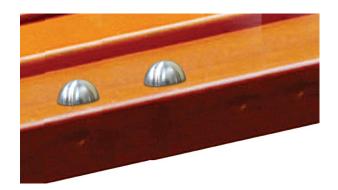

Installation of Skateboard Deterrents eliminates potential damage caused to property and architecture by skateboards, bicycles and skates, whilst reducing the possible liability for property owners who may be held responsible for injuries. Unwanted damage leaves unsightly and often dangerous exposed edges. Our anti-skate studs are manufactured from 316 marine grade stainless steel for durability and an aesthetically pleasing look.

## **BENEFITS**

- Used to deter skateboarding on long edge street furniture
- Electro polished finish
- Manufactured from Grade 316 stainless steel
- Easy installation