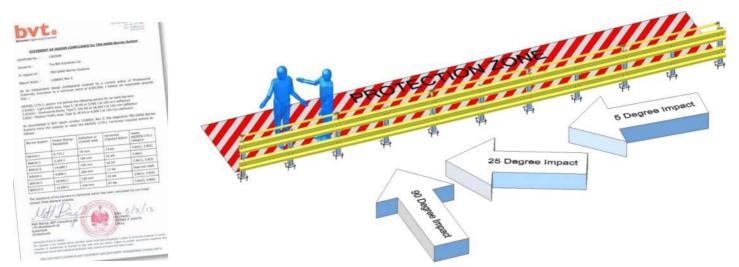

### **FEA Impact Analysis**

The Walksafe Traffic Barrier System has been extensively engineered with various 30 CAD modelling systems to ensure compliance with **AS/NZS 1170.1 SECTION 3.8.** This includes analysis with FEA [Finite Element Analysis] which is a method for calculating stress in a structure when a force is applied. This has resulted in the Walksafe Traffic Barrier system being engineered for optimum performance in the event of a serious impact.

| Configuration    | Vehicle Mass  | 90° Impact    | <b>25° Impact</b> 7.1 | 5° Impact       |
|------------------|---------------|---------------|-----------------------|-----------------|
| 1(310–1]         | 7T/15,400lbs  | 4.6kmh/2.9mph | kmh/4.4mph            | 15.7kmh/9.8mph  |
| 2(610-1]         | 7T/15,400lbs  | 3.5kmh/2.2mph | 5.3kmh/3.3mph         | 11.7kmh/7.3mph  |
| 3 <b>(610–2]</b> | 7T /15,400lbs | 7.4kmh/4.6mph | 11.3kmh/7.0mph        | 25.0kmh/15.5mph |
| 4 (910-1]        | 7T/15,400lbs  | 4.3kmh/2.7mph | 6.5kmh/4.0mph         | 14.4kmh/8.9mph  |
| 5(910-2]         | 7T /15,400lbs | 6.3kmh/3.9mph | 9.Bkmh/6.1mph         | 21.5kmh/13.4mph |
| 6(910-3]         | 7T/15,400lbs  | 7.4kmh/4.6mph | 11.4kmh/7.08mph       | 25.0kmh/15.5mph |
| 7(910-3E]        | 23T/50,700lbs | 7.5kmh/4.7mph | 11.5kmh/7.15mph       | 25.3kmh/15.7mph |