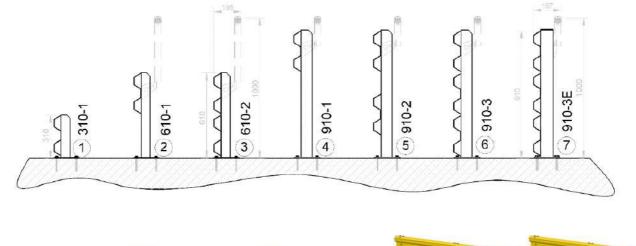

#### **Technical Specification**

- ✓ Post height; 310mm, 610mm or 910mm.
- ✓ Barrier Rails; 1, 2 or 3 rails for maximum protection.
- Finish; Safety Yellow, Hot Dip Galvanised or Safety Yellow over Hot Dip Galvanised.
- ✓ Compliant with AS/NZS 1170.1 SECTION 3.8
- Multiple configurations available to suit any application.

#### **Barrier Configurations**

| Configuration    | Vehicle Mass  | 90° Impact    | <b>25° Impact</b> 7.1 | 5° Impact       |
|------------------|---------------|---------------|-----------------------|-----------------|
| 1(310–1]         | 7T/15,400lbs  | 4.6kmh/2.9mph | kmh/4.4mph            | 15.7kmh/9.8mph  |
| 2(610-1]         | 7T/15,400lbs  | 3.5kmh/2.2mph | 5.3kmh/3.3mph         | 11.7kmh/7.3mph  |
| 3 <b>(610–2]</b> | 7T /15,400lbs | 7.4kmh/4.6mph | 11.3kmh/7.0mph        | 25.0kmh/15.5mph |
| 4 (910-1]        | 7T/15,400lbs  | 4.3kmh/2.7mph | 6.5kmh/4.0mph         | 14.4kmh/8.9mph  |
| 5(910-2]         | 7T /15,400lbs | 6.3kmh/3.9mph | 9.Bkmh/6.1mph         | 21.5kmh/13.4mph |
| 6(910-3]         | 7T/15,400lbs  | 7.4kmh/4.6mph | 11.4kmh/7.08mph       | 25.0kmh/15.5mph |
| 7(910-3E]        | 23T/50,700lbs | 7.5kmh/4.7mph | 11.5kmh/7.15mph       | 25.3kmh/15.7mph |