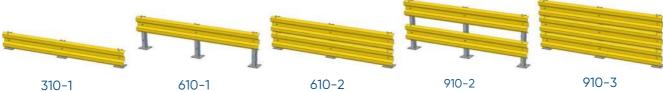

Product Information**

Our Walksafe Traffic Barrier is a certified modular system that offers exceptional protection with a minimal footprint to conserve operational space. Galvanised & Powercoated finish available. Tested and compliant with AS/NZS 1170.1 Section 3.8. Standard warranty 2 years.

https://www.vanguardgroup.co.nz/products/pedestrianmanagement-systems/pedestrian-walkway-systems/ product/walksafe-traffic-barrier-system/



#### **Technical Specification**

- ✓ Post height; 310mm, 610mm or 910mm.
- ✓ Barrier Rails; 1, 2 or 3 rails for maximum protection.
- Finish; Safety Yellow, Hot Dip Galvanised or Safety Yellow over Hot Dip Galvanised.
- ✓ Compliant with AS/NZS 1170.1 SECTION 3.8
- Multiple configurations available to suit any application.

#### **Barrier Configurations**





### **FEA Impact Analysis**

The Walksafe Traffic Barrier System has been extensively engineered with various 30 CAD modelling systems to ensure compliance with **AS/NZS 1170.1 SECTION 3.8.** This includes analysis with FEA [Finite Element Analysis] which is a method for calculating stress in a structure when a force is applied. This has resulted in the Walksafe Traffic Barrier system being engineered for optimum performance in the event of a serious impact.





| Configuration    | Vehicle Mass  | 90° Impact    | <b>25° Impact</b> 7.1 | 5° Impact       |
|------------------|---------------|---------------|-----------------------|-----------------|
| 1(310–1]         | 7T/15,400lbs  | 4.6kmh/2.9mph | kmh/4.4mph            | 15.7kmh/9.8mph  |
| 2(610-1]         | 7T/15,400lbs  | 3.5kmh/2