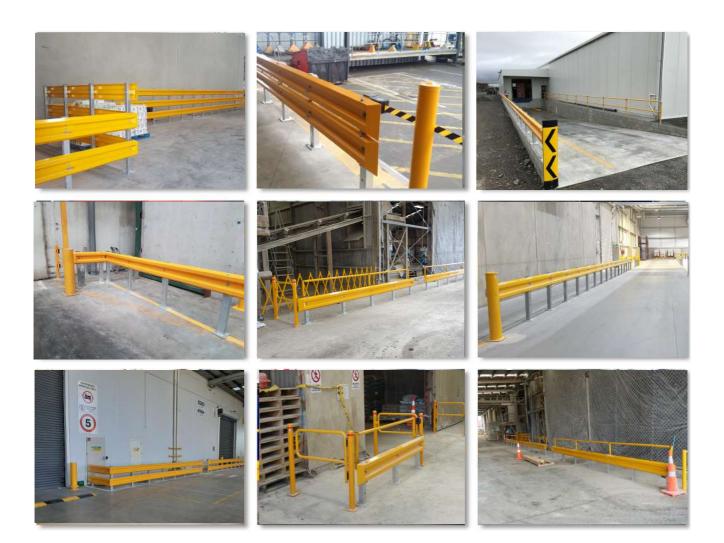

25° Impact</b> 7.1 | 5° Impact       |
|------------------|---------------|---------------|-----------------------|-----------------|
| 1(310–1]         | 7T/15,400lbs  | 4.6kmh/2.9mph | kmh/4.4mph            | 15.7kmh/9.8mph  |
| 2(610-1]         | 7T/15,400lbs  | 3.5kmh/2.2mph | 5.3kmh/3.3mph         | 11.7kmh/7.3mph  |
| 3 <b>(610–2]</b> | 7T /15,400lbs | 7.4kmh/4.6mph | 11.3kmh/7.0mph        | 25.0kmh/15.5mph |
| 4 (910-1]        | 7T/15,400lbs  | 4.3kmh/2.7mph | 6.5kmh/4.0mph         | 14.4kmh/8.9mph  |
| 5(910-2]         | 7T /15,400lbs | 6.3kmh/3.9mph | 9.Bkmh/6.1mph         | 21.5kmh/13.4mph |
| 6(910-3]         | 7T/15,400lbs  | 7.4kmh/4.6mph | 11.4kmh/7.08mph       | 25.0kmh/15.5mph |
| 7(910-3E]        | 23T/50,700lbs | 7.5kmh/4.7mph | 11.5kmh/7.15mph       | 25.3kmh/15.7mph |