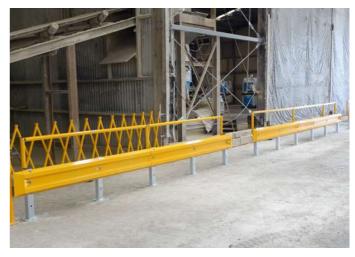

## **Product Information**

Our Walksafe Traffic Barrier is a certified modular system that offers exceptional protection with a minimal footprint to conserve operational space. Galvanised & Powercoated finish available. Tested and compliant with AS/NZS 1170.1 Section 3.8. Standard warranty 2 years.

#### **Technical Specification**

- ✓ Post height; 310mm, 610mm or 910mm.
- ✓ Barrier Rails; 1, 2 or 3 rails for maximum protection.
- Finish; Safety Yellow, Hot Dip Galvanised or Safety Yellow over Hot Dip Galvanised.
- ✓ Compliant with AS/NZS 1170.1 SECTION 3.8
- Multiple configurations available to suit any application.