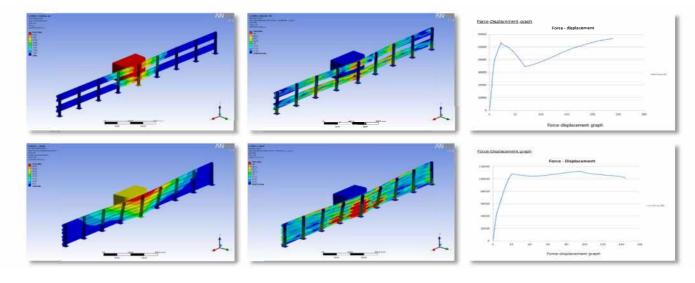

### **FEA Impact Analysis**

The Walksafe Traffic Barrier System has been extensively engineered with various 30 CAD modelling systems to ensure compliance with **AS/NZS 1170.1 SECTION 3.8.** This includes analysis with FEA [Finite Element Analysis] which is a method for calculating stress in a structure when a force is applied. This has resulted in the Walksafe Traffic Barrier system being engineered for optimum performance in the event of a serious impact.

| Configuration    | Vehicle Mass  | 90° Impact    | <b>25° Impact</b> 7.1 | 5° Impact       |
|------------------|---------------|---------------|-----------------------|-----------------|
| 1(310–1]         | 7T/15,400lbs  | 4.6kmh/2.9mph | kmh/4.4mph            | 15.7kmh/9.8mph  |
| 2(610-1]         | 7T/15,400lbs  | 3.5kmh/2.2mph | 5.3kmh/3.3mph         | 11.7kmh/7.3mph  |
| 3 <b>(610–2]</b> | 7T /15,400lbs | 7.4kmh/4.6mph | 11.3kmh/7.0mph        | 25.0kmh/15.5mph |
| 4 (910-1]        | 7T/15,400lbs  | 4.3kmh/2.7mph | 6.5kmh/4.0mph         | 14.4kmh/8.9mph  |
| 5(910-2]         | 7T /15,400lbs | 6.3kmh/3.9mph | 9.Bkmh/6.1mph         | 21.5kmh/13.4mph |
| 6(910-3]         | 7T/15,400lbs  | 7.4kmh/4.6mph | 11.4kmh/7.08mph       | 25.0kmh/15.5mph |
| 7(910-3E]        | 23T/50,700lbs | 7.5kmh/4.7mph | 11.5kmh/7.15mph       | 25.3kmh/15.7mph |