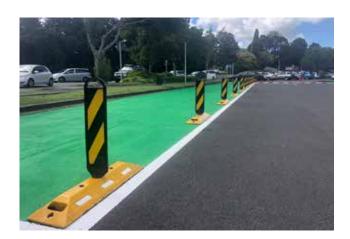

## **Traffic Separator Pod**

Traffic Separator Pods are manufactured from recycled rubber and can perform a wide variety of duties in traffic management.

They can be used to indicate lane separation, cycle lanes, parking bays, marking of traffic lanes in carpark entrances, exit ramps and many other applications.

Portable design allows these to be used for temporary use i.e. loose-laid, or bolted for more permanent situations.

| CODE     | DESCRIPTION                    | SIZE (mm)               |
|----------|--------------------------------|-------------------------|
| 49-TSPOD | Traffic Separator Pod - Yellow | 900(L) x 275(W) x 85(H) |
| 49-TSPL  | Flexi Panel                    | 750(H) x 150(W)         |
| 49-TSP   | Flexi Post (Orange or White)   | 900(H) x 70(D)          |