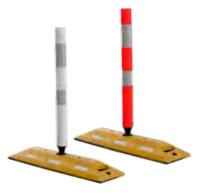

Portable design allows these to be used for temporary use i.e. loose-laid, or bolted for more permanent situations.

| CODE     | DESCRIPTION                    | SIZE (mm)               |
|----------|--------------------------------|-------------------------|
| 49-TSPOD | Traffic Separator Pod - Yellow | 900(L) x 275(W) x 85(H) |
| 49-TSPL  | Flexi Panel                    | 750(H) x 150(W)         |
| 49-TSP   | Flexi Post (Orange or White)   | 900(H) x 70(D)          |