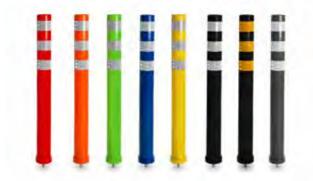

- Highly flexible UV-resistant PU-injection technology
- Resistant material tested with 1,000 impacts @ 50km/h
- Made according to regulation UN 12899-3
- · Flexible, prismatic and reflective tape
- Epoxy-fixed into the ground option of permanent or temporary installation
- Stocked in Grey, White or Black, all with silver reflective tape. Other colours available on indent.

| CODE     | DESCRIPTION           | SIZE (mm)        |
|----------|-----------------------|------------------|
| 49-CFP-B | CityFlex Post - Black | 800(H) x 80(Dia) |
| 49-CFP-G | CityFlex Post - Grey  | 800(H) x 80(Dia) |
| 49-CFP-W | CityFlex Post - White | 800(H) x 80(Dia) |