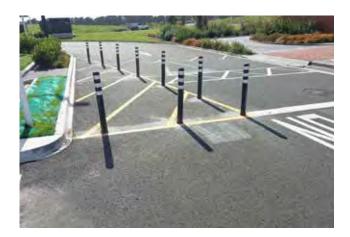

CityFlex Posts are an aesthetic choice compared to common flexi posts, and can withstand multiple impacts.

## **CityFlex Post**

CityFlex Posts are completely flexible delineators, allowing them to take a hit and return to their original form. Inject some style and flair into your delineation at the same time as providing safety improvements.