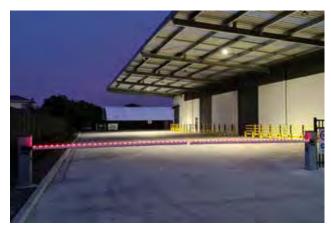

Some features available:

- Can be plugged into a power point, or hard wired into mains power
- Operated via remote or automatic sensor, ground safety loops or safety beam sensors
- · LED lights on pole and base unit for night visibility

High quality Italian manufactured.

LED lights for night and day visibility.