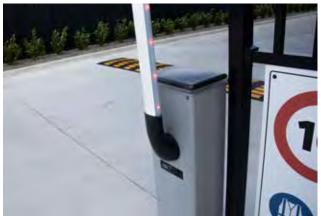

Some features available:

- Can be plugged into a power point, or hard wired into mains power
- Operated via remote or automatic sensor, ground safety loops or safety beam sensors
- · LED lights on pole and base unit for night visibility

High quality Italian manufactured.

LED lights for night and day visibility.