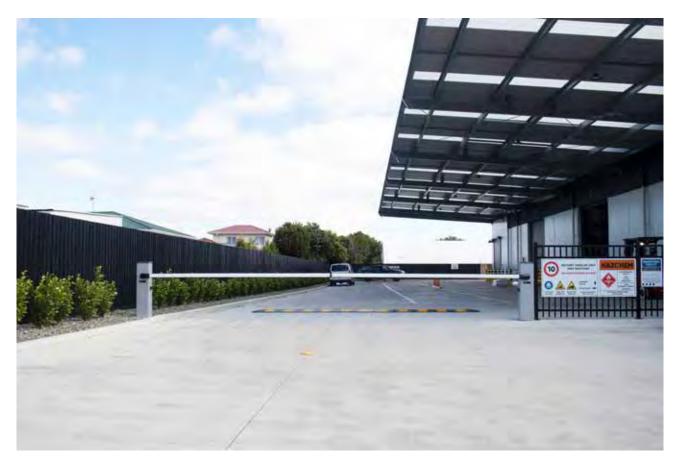

## Automated Barrier Arm

Automated Barrier Arms provide maximum safety and control to your traffic areas. Ensure the safety of your staff and visitors by making it easy to quickly create exclusion zones as and when required to separate people and loading vehicles.

Some features available:

- Can be plugged into a power point, or hard wired into mains power
- Operated via remote or automatic sensor, ground safety loops or safety beam sensors
- · LED lights on pole and base unit for night visibility