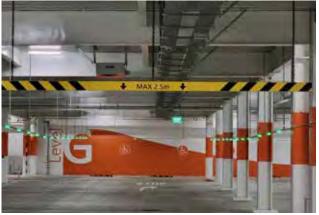

## **Height Restriction Bars**

Ideal for carparks and other areas with limited ceiling height.

## Height Restriction Bar

Height restriction bars offer an ideal early warning system for vehicles approaching low clearance hazards. Eliminate damage to vehicles and property caused by oversized vehicles entering areas of restricted height. Height restriction bars are high-visibility for drivers and will make an audible sound if hit by vehicles above maximum allowable clearance.

- Made from 100 x 50mm Galv Steel section
- · Powder-coated Safety Yellow
- Comes with D-shackles and eye bolts ready for mounting. Chain also available on request

| CODE   | DESCRIPTION                           |
|--------|---------------------------------------|
| 49-HB2 | Height Restriction Bar with text - 2m |
| 49-HB3 | Height Restriction Bar with text - 3m |
| 49-HB4 | Height Restriction Bar with text - 4m |