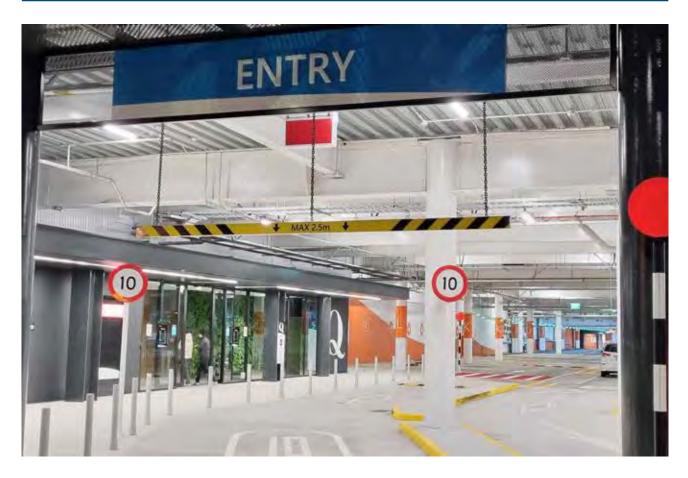

## **Height Restriction Bars**

Ideal for carparks and other areas with limited ceiling height.

## Height Restriction Bar

Height restriction bars offer an ideal early warning system for vehicles approaching low clearance hazards. Eliminate damage to vehicles and property caused by oversized vehicles entering areas of restricted height. Height restriction bars are high-visibility for drivers and will make an audible sound if hit by vehicles above maximum allowable clearance.

- Made from 100 x 50mm Galv Steel section
- · Powder-coated Safety Yellow
- Comes with D-shackles and eye bolts ready for mounting. Chain also available on request

| CODE   | DESCRIPTION                           |
|--------|---------------------------------------|
| 49-HB2 | Height Restriction Bar with text - 2m |
| 49-HB3 | Height Restriction Bar with text - 3m |
| 49-HB4 | Height Restriction Bar with text - 4m |