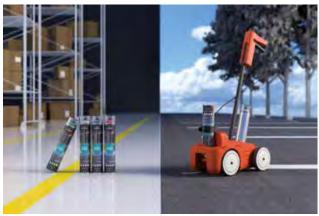

- Wide tread wheels and long wheelbase lead to straight, accurate lines
- · Can cover a distance of 500m within 30 minutes
- · Trolley does not require cleaning after use
- Creates lines from 50-120mm wide
- · Can also be fitted with optional Floor Tape Applicator

Can also be fitted with optional Floor Tape Applicator