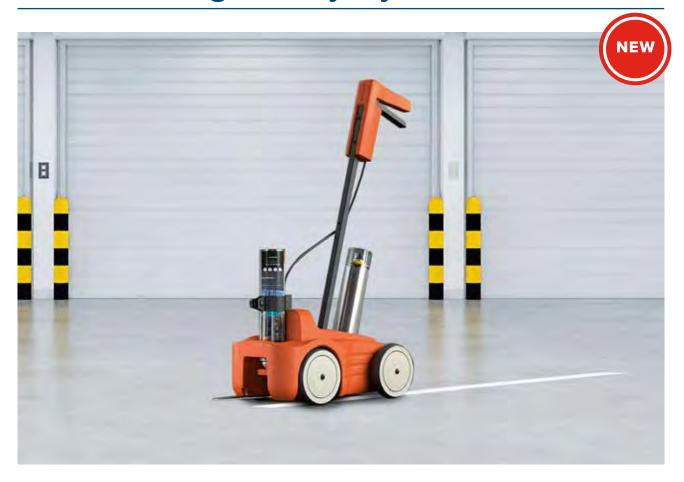

## Line Marking Trolley System

## Soppec Purespray Line Marking Driver

Soppec Purespray Line Marking Driver is our new, highly accurate line marking trolley.

Suitable for indoor and outdoor surfaces, this machine is stable, simple and unique ensuring straight lines on smooth or textured grounds. The spray zone is sheltered, the high pressure paint creates clean lines. The built-in guide makes multiple passes easy.

- Wide tread wheels and long wheelbase lead to straight, accurate lines
- · Can cover a distance of 500m within 30 minutes
- · Trolley does not require cleaning after use
- Creates lines from 50-120mm wide
- · Can also be fitted with optional Floor Tape Applicator