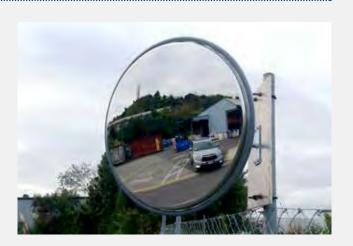

## Vandal Proof Outdoor Convex Mirror

The unbreakable stainless steel Vandal Proof Outdoor Convex Mirror is ideal in situations where vandalism is a problem. This tough, durable mirror can withstand hard knocks in industrial situations or where projectile objects, such as rocks, are an issue. Supplied with sturdy wall mounting bracket.