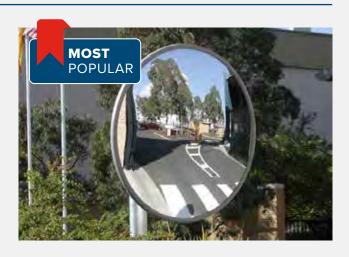

## Premium Outdoor Convex Mirror

Premium Outdoor Convex Mirror is a high-visibility, general purpose traffic mirror with a superior image. The back is made from a 100% UV-stabilised advanced plastic composite, ensuring superior longevity and strength. Supplied with sturdy wall mounting bracket. Sizes available: 450, 600, 900, 1200mm