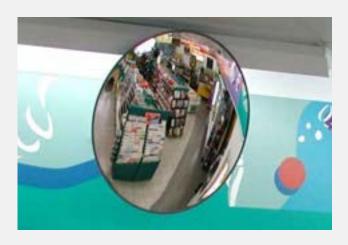

## Standard Convex Mirror - Indoor

Standard Convex Mirrors will adjust to any angle to allow optimal line of sight. This Indoor Acrylic mirror can be positioned to see around corners, aisles and partitions, in corridors and hallways or to view machinery. Supplied with sturdy wall mounting bracket.

Sizes available: 300, 450, 600, 900mm

| CODE     | DESCRIPTION                      |
|----------|----------------------------------|
| 49-IP    | Standard Convex Mirror - Indoor  |
| 49-MPB60 | Pole Mount Mirror Bracket - 60mm |
| 49-MPB76 | Pole Mount Mirror Bracket - 76mm |

Specify size when ordering. Post mounting brackets and poles also available in 60mm and 76mm dia.