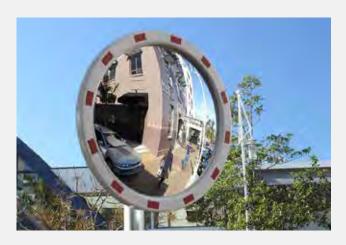

## Pro Series Circular Convex Mirror - Outdoor

Pro Series Circular Convex Mirrors are the ideal choice for a high-visibility, general purpose traffic mirror with a superior image. The back is made from a 100% UV-stabilised advanced plastic composite, ensuring superior longevity and strength. Supplied with sturdy wall mounting bracket.

Sizes available: 600, 800, 1000mm

| CODE     | DESCRIPTION                                 |
|----------|---------------------------------------------|
| 49-PS    | Pro Series Circular Convex Mirror - Outdoor |
| 49-MPB60 | Pole Mount Mirror Bracket - 60mm            |
| 49-MPB76 | Pole Mount Mirror Bracket - 76mm            |

Specify size when ordering. Post mounting brackets and poles also available in 60mm and 76mm dia.