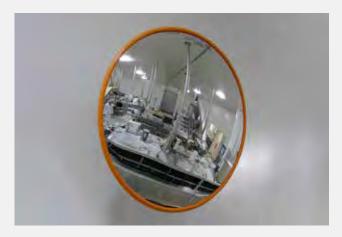

## Premium Foodgrade Convex Mirror

The impact-resistant acrylic face of our Premium Foodgrade Convex Mirror makes it ideal for monitoring processes, reducing production costs, bottlenecks and workplace accidents. This product combines the strength and clarity of acrylic, with the durability of stainless steel fixtures. Supplied with sturdy wall mounting bracket.

Sizes available: 300, 450, 600, 800, 1000mm

| CODE     | DESCRIPTION                      |
|----------|----------------------------------|
| 49-FP    | Premium Foodgrade Convex Mirror  |
| 49-MPB60 | Pole Mount Mirror Bracket - 60mm |
| 49-MPB76 | Pole Mount Mirror Bracket - 76mm |

Specify size when ordering. Post mounting brackets and poles also available in 60mm and 76mm dia.