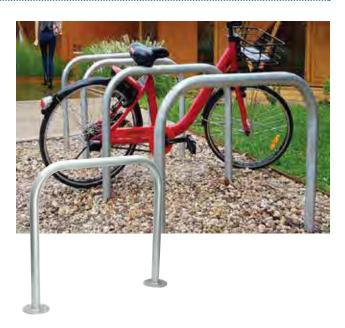

## Single Hitch Bike Rail - Galvanised Steel

Galvanised Steel Single Hitch Bike Rails are a general purpose rail for hitching bikes or creating a barrier rail where required. Suits up to two bikes (one either side) when used as a bike rack. Available in Surface Mount or In-Ground styles as required.

Length: 850mm Height: 800mm

| CODE       | DESCRIPTION                                        |
|------------|----------------------------------------------------|
| 43-SHBG    | Single Hitch Bike Rail, Galvanised - Surface Mount |
| 43-SHBG-IG | Single Hitch Bike Rail, Galvanised - In-Ground     |
| 49-CF10    | Fasteners for Concrete - M10 x75mm Anka Screw      |