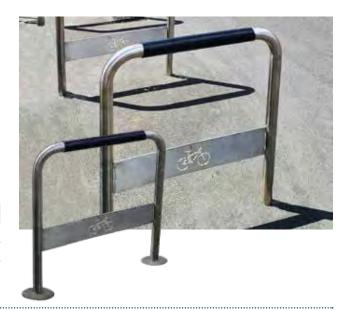

## Single Hitch Bike Rail with Icon Plate

Single Hitch Bike Rails with Icon Plates are a stainless steel hitching point for up to two bikes (one on each side). Available in surface mount or In-Ground styles as required. Supplied with rubber protector on top rail.

Length: 850mm Height: 800mm

| CODE     | DESCRIPTION                                            |
|----------|--------------------------------------------------------|
| 49-HBSSM | Single Hitch Bike Rail With Icon Plate - Surface Mount |
| 49-HBSIG | Single Hitch Bike Rail With Icon Plate - In-Ground     |
| 49-CF10  | Fasteners for Concrete - M10 x75mm Anka Screw          |