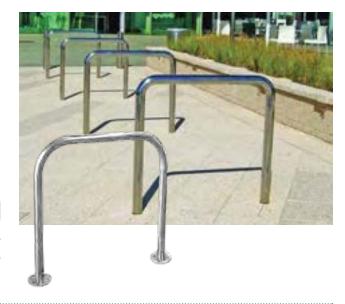

## Single Hitch Bike Rail - Stainless Steel

Stainless Steel Single Hitch Bike Rails are a general purpose rail for hitching bikes or creating a barrier rail where required. Suits up to two bikes (one either side) when used as a bike rack. Available in Surface Mount or In-Ground styles as required.

Length: 850mm Height: 800mm

| CODE      | DESCRIPTION                                             |
|-----------|---------------------------------------------------------|
| 43-SHBS   | Single Hitch Bike Rail, Stainless Steel - Surface Mount |
| 43-SHBSIG | Single Hitch Bike Rail, Stainless Steel - In-Ground     |
| 49-CF10   | Fasteners for Concrete - M10 x75mm Anka Screw           |