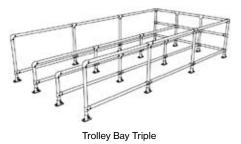

Trolley Bay Single

Trolley Bay Double

| CODE    | DESCRIPTION            | SIZE (mm)                   |
|---------|------------------------|-----------------------------|
| 49-TBS  | Trolley Bay Single     | 750(W) x 4500(L) x 1000(H)  |
| 49-TBD  | Trolley Bay Double     | 1500(W) x 4500(L) x 1000(H) |
| 49-TBT  | Trolley Bay Triple     | 2250(W) x 4500(L) x 1000(H) |
| 49-CF10 | Fasteners for Concrete | M10 x 75mm Anka Screw       |