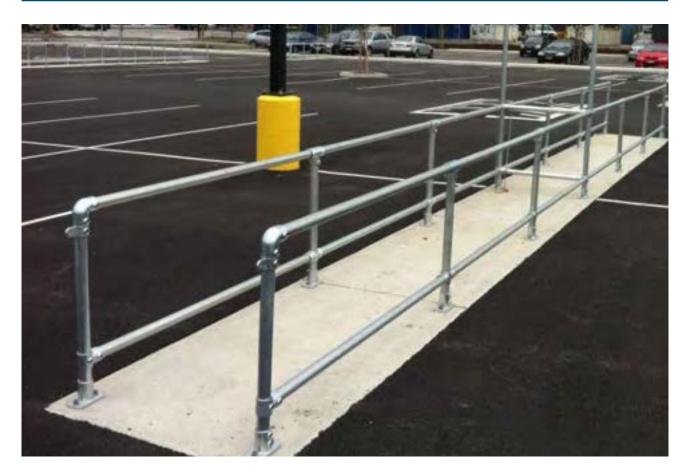

## **Trolley Bays**

Modular Trolley Bays provide secure storage for trolleys at supermarkets. Modular, galvanised, no-weld design is fast to install and easily repaired, adapted or added to. Other configurations are available including back to back and extra wide bays. Call to discuss your requirements.

Trolley Bay Single

Trolley Bay Double

| CODE    | DESCRIPTION            | SIZE (mm)                   |
|---------|------------------------|-----------------------------|
| 49-TBS  | Trolley Bay Single     | 750(W) x 4500(L) x 1000(H)  |
| 49-TBD  | Trolley Bay Double     | 1500(W) x 4500(L) x 1000(H) |
| 49-TBT  | Trolley Bay Triple     | 2250(W) x 4500(L) x 1000(H) |
| 49-CF10 | Fasteners for Concrete | M10 x 75mm Anka Screw       |