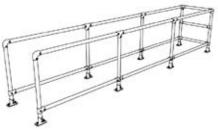

Trolley Bay Single

Trolley Bay Double

| CODE    | DESCRIPTION            | SIZE (mm)                   |
|---------|------------------------|-----------------------------|
| 49-TBS  | Trolley Bay Single     | 750(W) x 4500(L) x 1000(H)  |
| 49-TBD  | Trolley Bay Double     | 1500(W) x 4500(L) x 1000(H) |
| 49-TBT  | Trolley Bay Triple     | 2250(W) x 4500(L) x 1000(H) |
| 49-CF10 | Fasteners for Concrete | M10 x 75mm Anka Screw       |