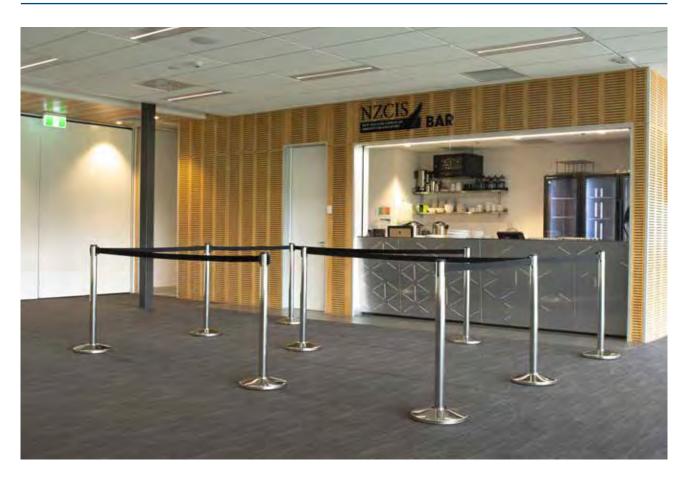

## Retractable Queuing Stanchions

## Retractable Queuing Stanchion, Chrome - 3m Belt

Our Premium Queuing Stanchions in chrome offer a professional look for your queuing needs. Link multiple stanchions together with the 3 or 4 metre belts to create a guided zone that improves productivity and operational efficiencies.

The auto-braking mechanism prevents the belt from retracting back too fast and causing injury to the user or damage to the stanchion.

· Height: 1000mm

Base Diameter: 360mm

· Belt Length: 3m

• Weight: 10kg