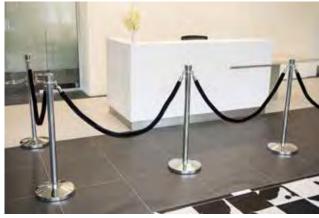

## Deluxe Rope Stand Barrier - Crown Top

Create an upmarket look to your queuing areas with our quality chromed steel Rope Barrier Stanchions.

Posts simply screw into the base for quick and easy assembly.

Quality Velvet or Braided Rope is available with fittings that clip onto the top ring of the pole (P122).

Our Rope Barrier systems are widely used in hotels, cinemas, casinos, conference centres and many other entertainment areas.