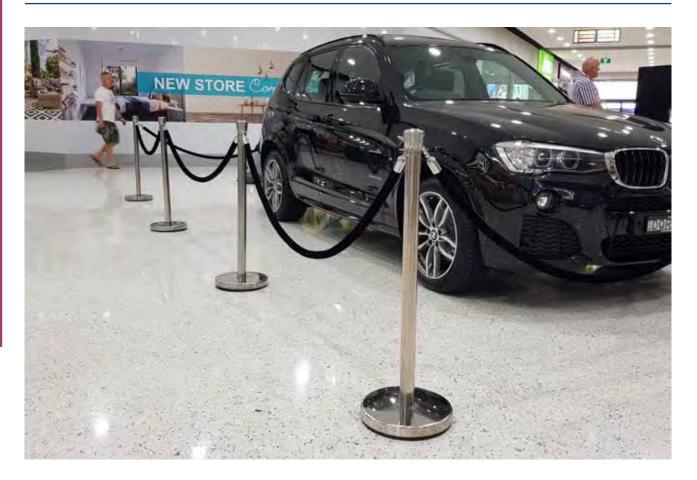

## Rope Queuing Stanchions

Create an up-market look to areas

## Deluxe Rope Stand Barrier - Crown Top

Create an upmarket look to your queuing areas with our quality chromed steel Rope Barrier Stanchions.

Posts simply screw into the base for quick and easy assembly.

Quality Velvet or Braided Rope is available with fittings that clip onto the top ring of the pole (P122).

Our Rope Barrier systems are widely used in hotels, cinemas, casinos, conference centres and many other entertainment areas.