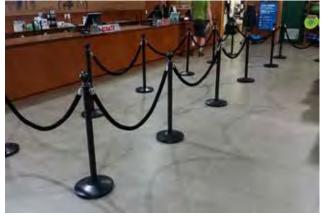

## Rope Queuing Stanchions

## Deluxe Rope Stand Barrier - Ball Top

Create an upmarket look to your queuing areas with our quality chromed steel Rope Barrier Stanchions.

Posts simply screw into the base for quick and easy assembly.

Quality Velvet or Braided Rope is available with fittings that clip onto the top ring of the pole (P122).

Our Rope Barrier systems are widely used in hotels, cinemas, casinos, conference centres and many other entertainment areas.

Height: 1000mm

Base Diameter: 320mm Rope Length: 1.5m

Weight: 8kg

Use to create a premium feel to areas.

| CODE     | DESCRIPTION                                        |
|----------|----------------------------------------------------|
| 49-QSB-G | Deluxe Rope Stand Barrier, Ball Top - Gold Finish  |
| 49-QSB-B | Deluxe Rope Stand Barrier, Ball Top - Black Finish |

Black finish available on indent. Lead times apply.