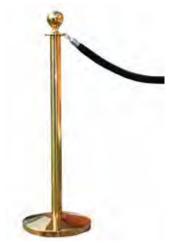

## Deluxe Rope Stand Barrier - Ball Top

Create an upmarket look to your queuing areas with our quality chromed steel Rope Barrier Stanchions.

Posts simply screw into the base for quick and easy assembly.

Height: 1000mm

Base Diameter: 320mm Rope Length: 1.5m

Weight: 8kg

Use to create a premium feel to areas.

| CODE     | DESCRIPTION                                        |
|----------|----------------------------------------------------|
| 49-QSB-G | Deluxe Rope Stand Barrier, Ball Top - Gold Finish  |
| 49-QSB-B | Deluxe Rope Stand Barrier, Ball Top - Black Finish |