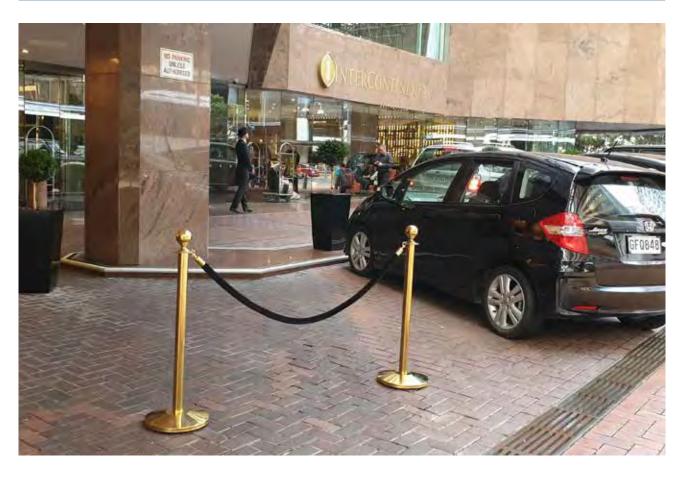

## Rope Queuing Stanchions

## Deluxe Rope Stand Barrier - Ball Top

Create an upmarket look to your queuing areas with our quality chromed steel Rope Barrier Stanchions.

Posts simply screw into the base for quick and easy assembly.

Quality Velvet or Braided Rope is available with fittings that clip onto the top ring of the pole (P122).

Our Rope Barrier systems are widely used in hotels, cinemas, casinos, conference centres and many other entertainment areas.

Height: 1000mm

Base Diameter: 320mm Rope Length: 1.5m

Weight: 8kg

Use to create a premium feel to areas.

| CODE     | DESCRIPTION                                        |
|----------|----------------------------------------------------|
| 49-QSB-G | Deluxe Rope Stand Barrier, Ball Top - Gold Finish  |
| 49-QSB-B | Deluxe Rope Stand Barrier, Ball Top - Black Finish |