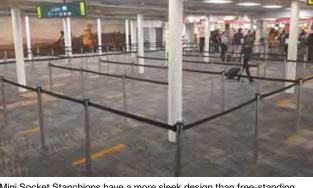

Mini Socket Stanchions have a more sleek design than free-standing alternatives, saving space and creating a tidier look.

Post screws into receiver holes for instant use leaving no surrounding base as a tripping hazard.