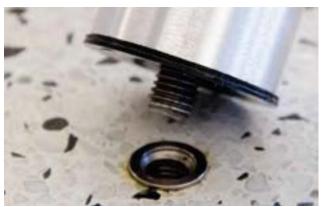

## **Mini Socket Stanchion**

Mini Socket Queuing Stanchions can be installed in seconds by simply screwing into the in-ground socket.

Posts can be reconfigured or removed to allow the floor area to be used for other requirements.

Maximises floor space by removing the need for a weighted base.

- Internal spring allows post to flex up to 10 degrees
- Small plastic plug inserts into ground socket when
  not in use
- Versatile four-way connectivity
- Height: 1000mm
- Post Diameter: 65mm
- Belt length: 2.5m
- Indent item