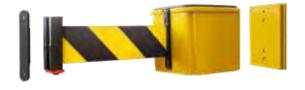

## Premium Indoor/Outdoor Wall Mount Belt - 6m & 9m

This heavy-duty wall-mount belt comes with a wall bracket that enables the unit to be removed and relocated to other areas by simply unscrewing one screw and sliding the unit out of the wall bracket, making cordoning off areas quick and easy.

- High impact polycarbonate construction for longterm durability
- Ultra-tough belt
- Fixed/Removable mounting plate
- Indoor/Outdoor rated
- Available Colours: Black, Blue, Red, Black/Yellow
- · Belt lengths of 6m and 9m