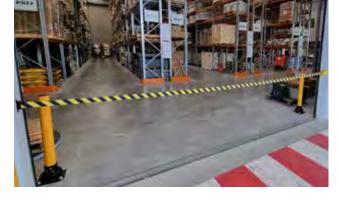

## Premium Indoor/Outdoor Wall Mount Belt - 6m & 9m

This heavy-duty wall-mount belt comes with a wall bracket that enables the unit to be removed and relocated to other areas by simply unscrewing one screw and sliding the unit out of the wall bracket, making cordoning off areas quick and easy.

- High impact polycarbonate construction for longterm durability
- Ultra-tough belt
- Fixed/Removable mounting plate
- Indoor/Outdoor rated
- Available Colours: Black, Blue, Red, Black/Yellow
- · Belt lengths of 6m and 9m