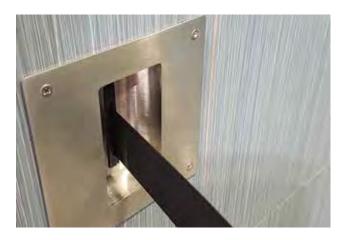

## **Recessed Retractable Belt**

Recessed Retractable Belts are made to be mounted into a wall cavity. This gives you a sleek and tidy look and prevents unit from encroaching on nearby pedestrian thoroughfare.

Common uses are checkout lanes, amenity hallways and elevator entranceways.

- Belt recedes to inside the wall for a smooth and tidy look
- Receiver clip included
- Belt Length: 2.5m or 4m

| CODE         | DESCRIPTION                           |
|--------------|---------------------------------------|
| 49-RWM2.5-BK | Recessed Retractable Belt - 2.5m Belt |
| 49-RWM4-BK   | Recessed Retractable Belt - 4m Belt   |