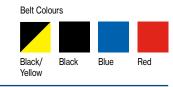

- High impact polycarbonate construction for longterm durability
- Ultra-tough belt
- Fixed/Removable mounting plate
- Indoor/Outdoor rated
- Available Colours: Black, Blue, Red, Black/Yellow
- · Belt lengths of 6m and 9m

Specify belt colour when ordering