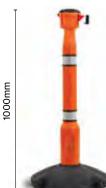

- · Water or sand fillable base for stability
- Reflective collars
- Height: 1000mm
- Belt Length: 9m
- Weight: 10kg when filled with water or sand

Skipper Post and Base with Skipper Retractable Belt

49-SKRU