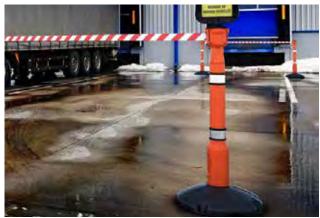

## **Portable Belt Barrier**

Skipper Posts are stable in strong weather due to their water or sand fillable base.

## Skipper Post & Base System

Allows you to cordon off restricted areas quickly and cost-effectively. With its 9m long belt and 4-way connectivity, it only takes seconds to put into place. The Belt Top fits onto the water fillable Skipper Post and Base or it can be wall mounted.