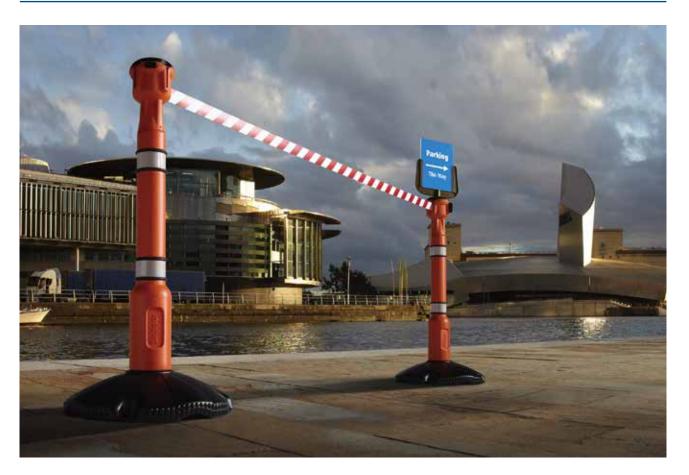

## **Portable Belt Barrier**

Skipper Posts are stable in strong weather due to their water or sand fillable base.

## Skipper Post & Base System

Allows you to cordon off restricted areas quickly and cost-effectively. With its 9m long belt and 4-way connectivity, it only takes seconds to put into place. The Belt Top fits onto the water fillable Skipper Post and Base or it can be wall mounted.

- · Water or sand fillable base for stability
- Reflective collars
- Height: 1000mm
- Belt Length: 9m
- Weight: 10kg when filled with water or sand

Skipper Post and Base with Skipper Retractable Belt

49-SKRU