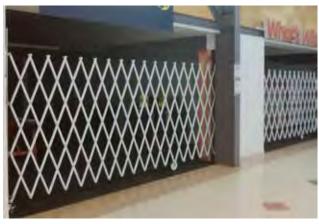

## Wall Mounted Expanding Barrier

Wall Mounted Expanding Barriers are compact, lightweight and durable. Ideal for safety, security, pedestrian and vehicle control.

- Stainless bolt & nylon washer to all pivot points No failed rivets due to fatigue
- · Strong, light and easy to use
- 30x15 aluminium bars treated and powder-coated
- Can also be purchased with a Mobile Kit, which allows any barrier to become fully mobile
- Available in 2, 4, 6, 8, and 10m widths
- · New Zealand made

Fix the Wall Mounted Expanding Barrier to a flat surface and expand to cordon off exclusion zones. (Custom colour shown).

| CODE     | DESCRIPTION                            | SIZE (mm) |
|----------|----------------------------------------|-----------|
| 49-EXB10 | Wall Mounted Expanding Barrier, Yellow | 1000(H)   |
| 49-EXB15 | Wall Mounted Expanding Barrier, Yellow | 1500(H)   |
| 49-EXB20 | Wall Mounted Expanding Barrier, Yellow | 2000(H)   |