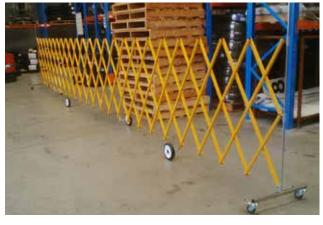

## Mobile Expanding Barrier

The Mobile Expanding Barrier is ideal for quickly wheeling into any situation as and when required. Simply wheel into position and secure using braked castors

- Stainless bolt & nylon washer to all pivot points No failed rivets due to fatigue
- · Strong, light and easy to use
- · 30x15 aluminium bars treated and powder coated
- Can also be purchased with a Mobile Kit, which allows any barrier to become fully mobile
- Available in 2, 4, 6, 8, and 10m widths
- New Zealand made

Wheel the Mobile Expanding Barrier in to your desired location and then expand to cordon off exclusion zones.

| CODE       | DESCRIPTION                      | SIZE (mm) |
|------------|----------------------------------|-----------|
| 49-EBM1000 | Mobile Expanding Barrier, Yellow | 1000(H)   |
| 49-EBM1500 | Mobile Expanding Barrier, Yellow | 1500(H)   |