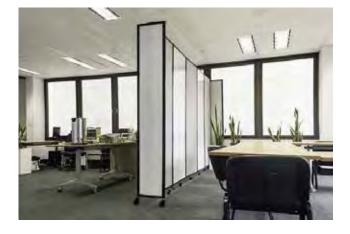

## **Premium Room Divider**

Our Premium Room Dividers are made from hinged polycarbonate plastic panels. Divide up rooms and areas in multiple configurations quickly and easily.

- Featuring a lightweight, waterproof, impact-resistant and translucent polycarbonate core with a durable aluminium frame.
- Available with non-marking low profile castors, or 'T' Legs
- Includes a unique transportation lock to hold it in the folded position while moving the room divider from location to location.
- The stability of the portable room divider allows for hanging objects such as artwork, signage, photos etc.
- Available in 2 lengths of 4.3m and 7.6m. Standard height of 1.83m - can customize to 2.3m high.
- · Four colours available: Black, Grey, White and Clear
- · Available on indent

| CODE                 | DESCRIPTION          | SIZE (mm) |
|----------------------|----------------------|-----------|
| 63-PRD-P             | Premium Room Divider |           |
| Available on indent. |                      |           |