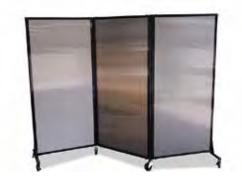

## Privacy Screen Room Divider

Privacy Screen Room Dividers are a great solution for screening off areas from the public eye and for setting up around incidents.

Great for: Shopping centres, airports, event centres, churches, medical centres, construction and more.

- · Easy-clean waterproof polycarbonate finish
- · Comes with 3" lockable castors
- · Compact storage
- Easy and nimble for staff to handle when time is of the essence
- 360 degree articulating hinges allow full rotation of each panel

| CODE      | DESCRIPTION                 | SIZE (mm)         |
|-----------|-----------------------------|-------------------|
| 63-PPS-AW | Privacy Screen Room Divider | 2550(L) x 1830(H) |