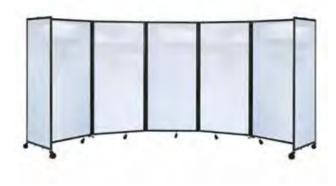

## **Premium Room Divider**

Our Premium Room Dividers are made from hinged polycarbonate plastic panels. Divide up rooms and areas in multiple configurations quickly and easily.

- Featuring a lightweight, waterproof, impact-resistant and translucent polycarbonate core with a durable aluminium frame.
- Available with non-marking low profile castors, or 'T' Legs
- Includes a unique transportation lock to hold it in the folded position while moving the room divider from location to location.
- The stability of the portable room divider allows for hanging objects such as artwork, signage, photos etc.
- Available in 2 lengths of 4.3m and 7.6m. Standard height of 1.83m - can customize to 2.3m high.
- · Four colours available: Black, Grey, White and Clear
- · Available on indent

| CODE                 | DESCRIPTION          | SIZE (mm) |
|----------------------|----------------------|-----------|
| 63-PRD-P             | Premium Room Divider |           |
| Available on indent. |                      |           |