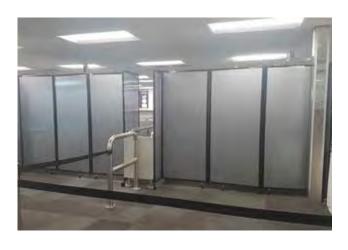

## Privacy Screen Room Divider

Privacy Screen Room Dividers are a great solution for screening off areas from the public eye and for setting up around incidents.

Great for: Shopping centres, airports, event centres, churches, medical centres, construction and more.

- · Easy-clean waterproof polycarbonate finish
- · Comes with 3" lockable castors
- · Compact storage
- Easy and nimble for staff to handle when time is of the essence
- 360 degree articulating hinges allow full rotation of each panel

| CODE      | DESCRIPTION                 | SIZE (mm)         |
|-----------|-----------------------------|-------------------|
| 63-PPS-AW | Privacy Screen Room Divider | 2550(L) x 1830(H) |