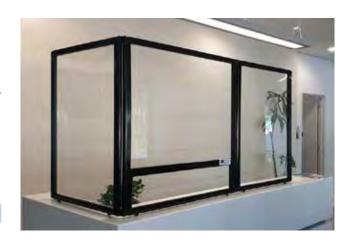

## **Premium Counter Top Screen**

Premium Counter Top Screens come triple panel and are free-standing to give your employees and customers the protection they need. Can be configured multiple ways.

- Middle panel is 850(W) x 800(H)mm
- Outer wing panels are 650(W) x 800(H)mm

CODE DESCRIPTION

63-PPS-3 Premium Counter Top Screen