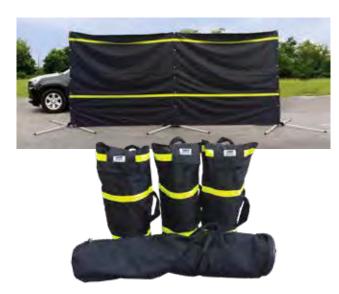

## **Accident Privacy Screen**

Quickly block off incidents from the public eye using the Accident Privacy Screen. Quick and easy to set up and pack down. Very compact - store in the back of a vehicle. Spring-base to aid in wind resistance.

 CODE
 DESCRIPTION
 SIZE (mm)

 63-APS
 Accident Privacy Screen
 4900(L) x 2100(H)