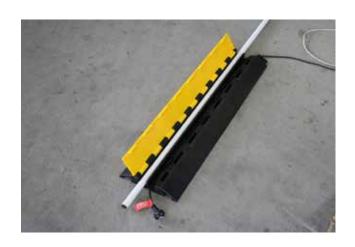

## 3-Channel Flip-Top Cable Cover

LEAD-PRO TPU Cable Protectors are a top quality polyurethane construction with locking hinged lid to provide a safe crossing for vehicles and pedestrian traffic while protecting valuable electrical cables and hose lines. Ideal for use in all environments including events, industrial spaces, oil and gas applications, mining and more. Can accommodate 3 cables up to 55mm in diameter.

- TPU material is much stronger than rubber
- · Hinged lid clips shut for security
- · Electrical insulation properties
- 3 Channels: 60(W) x 55(H)mm
- Weight: 11kg