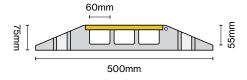

## 3-Channel Flip-Top Cable Cover

LEAD-PRO TPU Cable Protectors are a top quality polyurethane construction with locking hinged lid to provide a safe crossing for vehicles and pedestrian traffic while protecting valuable electrical cables and hose lines. Ideal for use in all environments including events, industrial spaces, oil and gas applications, mining and more. Can accommodate 3 cables up to 55mm in diameter.

- TPU material is much stronger than rubber
- · Hinged lid clips shut for security
- · Electrical insulation properties
- 3 Channels: 60(W) x 55(H)mm
- Weight: 11kg