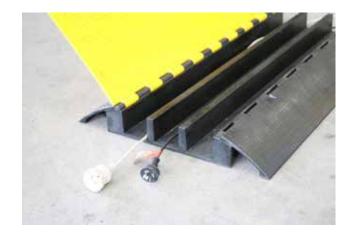

## 3-Channel Flip-Top Cable Cover

LEAD-PRO TPU Cable Protectors are a top quality polyurethane construction with locking hinged lid to provide a safe crossing for vehicles and pedestrian traffic while protecting valuable electrical cables and hose lines. Ideal for use in all environments including events, industrial spaces, oil and gas applications, mining and more. Can accommodate 3 cables up to 55mm in diameter.

- TPU material is much stronger than rubber
- · Hinged lid clips shut for security
- · Electrical insulation properties
- 3 Channels: 60(W) x 55(H)mm
- Weight: 11kg