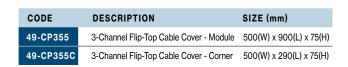

## 3-Channel Flip-Top Cable Cover

LEAD-PRO TPU Cable Protectors are a top quality polyurethane construction with locking hinged lid to provide a safe crossing for vehicles and pedestrian traffic while protecting valuable electrical cables and hose lines. Ideal for use in all environments including events, industrial spaces, oil and gas applications, mining and more. Can accommodate 3 cables up to 55mm in diameter.

- TPU material is much stronger than rubber
- · Hinged lid clips shut for security
- · Electrical insulation properties
- 3 Channels: 60(W) x 55(H)mm
- Weight: 11kg