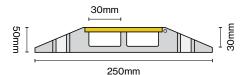

## 2-Channel Flip-Top Cable Cover

LEAD-PRO TPU Cable Protectors are a top quality polyurethane construction with locking hinged lid to provide a safe crossing for vehicles and pedestrian traffic while protecting valuable electrical cables and hose lines. Ideal for use in all environments including events, industrial spaces, oil and gas applications, mining and more. Can accommodate 2 cables up to 30mm in diameter.

- · TPU material is much stronger than rubber
- · Hinged lid clips shut for security
- · Electrical insulation properties
- 2 Channels: 30(W) x 30(H)mm
- · Weight: 5kg

| CODE      | DESCRIPTION                             | SIZE (mm)               |
|-----------|-----------------------------------------|-------------------------|
| 49-CP230  | 2-Channel Flip-Top Cable Cover - Module | 250(W) x 900(L) x 45(H) |
| 49-CP230C | 2-Channel Flip-Top Cable Cover - Corner | 250(W) x 230(L) x 45(H) |