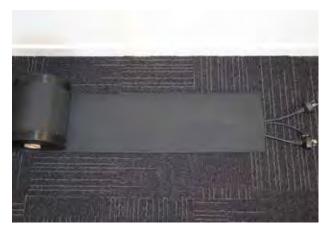

## Velcro Cord Cover - Heavy Duty

Heavy Duty Trip-Stop Velcro Cord Covers are designed for use in heavy foot-traffic areas or for extra protection of cables. For use on loop pile carpet only. Available as 200mm wideand on rolls of 25m.

| CODE    | DESCRIPTION                    | SIZE        |
|---------|--------------------------------|-------------|
| 49-TSHD | Velcro Cord Cover - Heavy Duty | 200(W) x 5m |