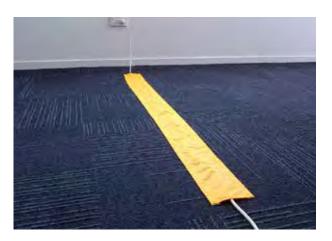

### **Grippy Cord Cover**

For covering cords and securing on carpet, held in place by grippy velcro edges. Woven polyester material. Available in Yellow, Black and Grey.

| CODE    | DESCRIPTION                | SIZE (mm)     |
|---------|----------------------------|---------------|
| 49-GCCY | Grippy Cord Cover - Yellow | 100(W) x 1.5m |
| 49-GCCB | Grippy Cord Cover - Black  | 100(W) x 1.5m |
| 49-GCCG | Grippy Cord Cover - Grey   | 100(W) x 1.5m |