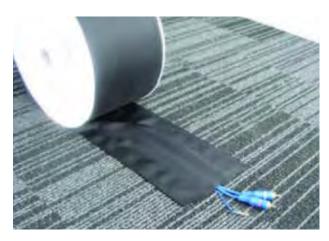

#### **Velcro Cord Cover**

Tri-Stop Velcro Cord Cover simply unroll and velcros down to protect cables and prevent trip hazards. Can be re-rolled and used hundreds of times. For use on loop pile carpet only. Available in widths of 100mm and 160mm and on a 25m roll.

| CODE     | DESCRIPTION       | SIZE              |
|----------|-------------------|-------------------|
| 49-TS100 | Velcro Cord Cover | 100(W) x 25m roll |
| 49-TS160 | Velcro Cord Cover | 160(W) x 25m roll |