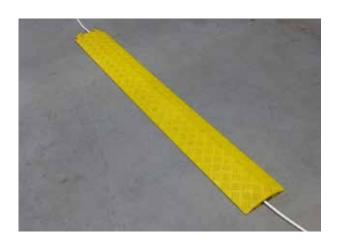

#### Drop Over Cable Cover - 1-Channel

Suitable for pedestrian traffic, the modular design means you can easily attach additional protectors to extend protection to your desired length. The channel can house a cable of up to 38(W) x 12(H)mm. Lightweight at 1.5kg.

| CODE     | DESCRIPTION                              | SIZE (mm)                |
|----------|------------------------------------------|--------------------------|
| 49-CP530 | Drop Over Cable Cover - 1-Channel Yellow | 1000(L) x 133(W) x 20(H) |
| 49-CPSB  | Drop Over Cable Cover - 1-Channel Black  | 1000(L) x 133(W) x 20(H) |