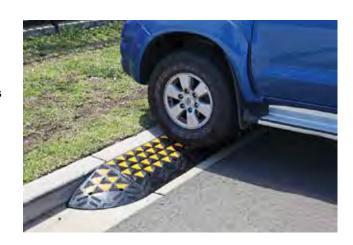

## Rubber Kerb Ramps

Rubber Kerb Ramps are a heavy duty modular ramp suitable for cranes, diggers, trucks, cars or hand trolleys to traverse kerbs without damaging infrastructure. Can be bolted down for permanent use.