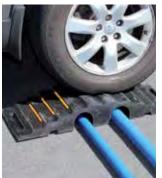

## Rubber Hose Bridges & Ramps

Rubber Hose Bridges & Ramps protect hoses and cables from vehicle damage. They also provide anti-trip access for pedestrians when large hoses cross over footpaths. Built-in carry handle for convenience.

Both Bridge and Ramp come with 'dog bone' connectors.

See page 203 for full dimensions.

Rubber Hose Bridge

Rubber Hose Ramp

| 850mm Solver      | 1010mm          |
|-------------------|-----------------|
| Hose Ramp, Medium | Hose Ramp Large |

| 49-HBR Rubber Hose Bridge 855(L) x 300(W) x 125(H)   49-HRM Rubber Hose Ramp - Medium 850(L) x 300(W) x 85(H) | CODE   | DESCRIPTION               | SIZE (mm)                 |
|---------------------------------------------------------------------------------------------------------------|--------|---------------------------|---------------------------|
| 49-HRM Rubber Hose Ramp - Medium 850(L) x 300(W) x 85(H)                                                      | 49-HBR | Rubber Hose Bridge        | 855(L) x 300(W) x 125(H)  |
|                                                                                                               | 49-HRM | Rubber Hose Ramp - Medium | 850(L) x 300(W) x 85(H)   |
| 49-HRL Rubber Hose Ramp - Large 1010(L) x 300(W) x 135(H)                                                     | 49-HRL | Rubber Hose Ramp - Large  | 1010(L) x 300(W) x 135(H) |