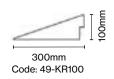

| CODE      | DESCRIPTION             | SIZE (mm)       |
|-----------|-------------------------|-----------------|
| 49-KR100  | Rubber Kerb Ramp Centre | 600(L) x 100(H) |
| 49-KR100E | Rubber Kerb Ramp End    | 300(L) x 100(H) |
| 49-KR150  | Rubber Kerb Ramp Centre | 600(L) x 150(H) |
| 49-KR150E | Rubber Kerb Ramp End    | 360(L) x 150(H) |