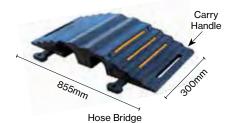

## Rubber Hose Bridges & Ramps

Rubber Hose Bridges & Ramps protect hoses and cables from vehicle damage. They also provide anti-trip access for pedestrians when large hoses cross over footpaths. Built-in carry handle for convenience.

Both Bridge and Ramp come with 'dog bone' connectors.

See page 203 for full dimensions.

Rubber Hose Bridge

Rubber Hose Ramp

| 850mm Solver      | 1010mm          |
|-------------------|-----------------|
| Hose Ramp, Medium | Hose Ramp Large |

| 49-HBR Rubber Hose Bridge 855(L) x 300(W) x 125(H)   49-HRM Rubber Hose Ramp - Medium 850(L) x 300(W) x 85(H) | CODE   | DESCRIPTION               | SIZE (mm)                 |
|---------------------------------------------------------------------------------------------------------------|--------|---------------------------|---------------------------|
| 49-HRM Rubber Hose Ramp - Medium 850(L) x 300(W) x 85(H)                                                      | 49-HBR | Rubber Hose Bridge        | 855(L) x 300(W) x 125(H)  |
|                                                                                                               | 49-HRM | Rubber Hose Ramp - Medium | 850(L) x 300(W) x 85(H)   |
| 49-HRL Rubber Hose Ramp - Large 1010(L) x 300(W) x 135(H)                                                     | 49-HRL | Rubber Hose Ramp - Large  | 1010(L) x 300(W) x 135(H) |