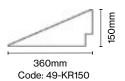

| CODE      | DESCRIPTION             | SIZE (mm)       |
|-----------|-------------------------|-----------------|
| 49-KR100  | Rubber Kerb Ramp Centre | 600(L) x 100(H) |
| 49-KR100E | Rubber Kerb Ramp End    | 300(L) x 100(H) |
| 49-KR150  | Rubber Kerb Ramp Centre | 600(L) x 150(H) |
| 49-KR150E | Rubber Kerb Ramp End    | 360(L) x 150(H) |