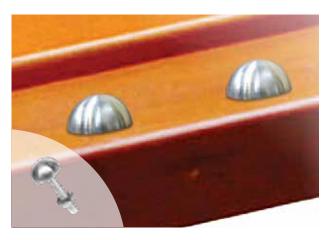

#### Mushroom Stud - Bolt-on

Manufactured from 316 grade stainless steel. Suggested spacing is 500-600mm (2 per metre).

- Size: Ø20x 10(H)mm
- Stem: M6 x 40(L)mm with nut

| CODE          | DESCRIPTION                         |
|---------------|-------------------------------------|
| 12-SDM-T      | Skateboard Deterrent - Bolt-on Stud |
| MOQ 10 units. |                                     |