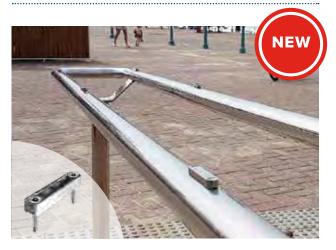

### Handrail Stud

Made from polished marine grade 316 stainless steel. Suits both flat and round handrails of various diameters and materials; also suitable for bench seats.

- · Profiled to fit round or flat hand rails
- · Security screws supplied\*
- Size: 60(L) x 12(W) x 8(H)mm

| CODE               | DESCRIPTION                                          |  |
|--------------------|------------------------------------------------------|--|
| 12-SDHR            | Skateboard Deterrent - Handrail Stud                 |  |
| * Some hand rail i | materials may require fixings by others MOQ 10 units |  |