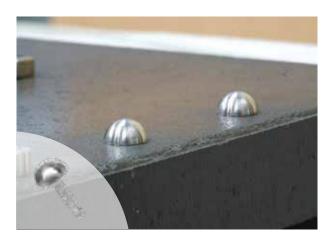

## Mushroom Stud

Manufactured from 316 grade stainless steel. Suggested spacing is 500-600mm (2 per metre).

- Size: Ø20x 10(H)mm
- Stem: Ø6x 30(L)mm

| CODE          | DESCRIPTION                          |
|---------------|--------------------------------------|
| 12-SDM        | Skateboard Deterrent - Mushroom Stud |
| 49-AF3001     | Anchorfix Adhesive - 250ml Tube      |
| MOQ 10 units. |                                      |