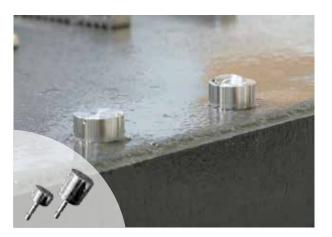

# Cylindrical Stud

Manufactured from 316 grade stainless steel. Suggested spacing is 500-600mm (2 per metre).

• Small: Ø20 x 10(H)mm • Stem: Ø6 x 30(L)mm

| CODE          | DESCRIPTION                             |
|---------------|-----------------------------------------|
| 12-SDC        | Skateboard Deterrent - Cylindrical Stud |
| 49-AF3001     | Anchorfix Adhesive - 250ml Tube         |
| MOQ 10 units. |                                         |