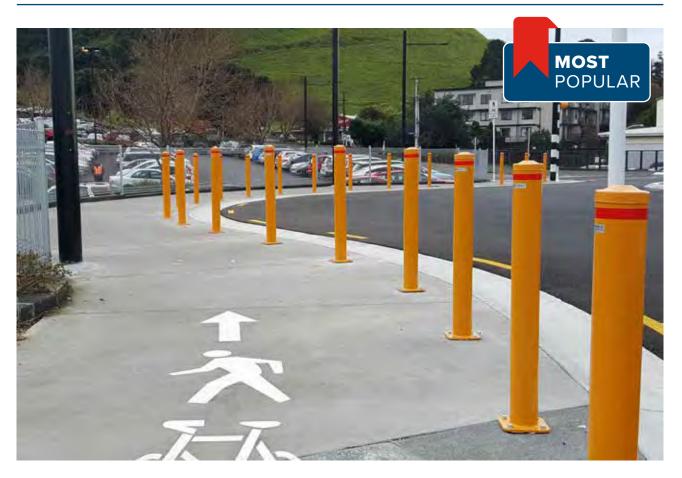

## Surface Mount Bollard

Surface Mount Bollards are popular for protection of pallet racking, door tracks, corners of walls, buildings and much more.

Galvanised and powder-coated Safety Yellow, or plain galvanised finish available.

- · Hi-vis for traffic and pedestrian awareness
- Height: 1100mm
- Available in 115 or 165mm(Dia)

| CODE       | DESCRIPTION                        | SIZE (mm)        |
|------------|------------------------------------|------------------|
| 49-SM115GY | Surface Mount Bollard - Yellow     | 115(D) x 1100(H) |
| 49-SM165GY | Surface Mount Bollard - Yellow     | 165(D) x 1100(H) |
| 49-SM115G  | Surface Mount Bollard - Plain Galv | 115(D) x 1100(H) |
| 49-SM165G  | Surface Mount Bollard - Plain Galv | 165(D) x 1100(H) |
| 49-BS12    | Concrete Screw                     | M12 x 100        |