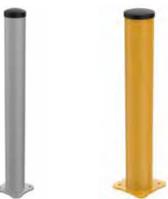

## **Bollards - Surface Mounted**

115Ømm Galv

165Ømm Yellow

Also available in large 220mm dia.

VANGUARD

- · Hi-vis for traffic and pedestrian awareness
- Height: 1100mm
- Available in 115 or 165mm(Dia)

| CODE       | DESCRIPTION                        | SIZE (mm)        |
|------------|------------------------------------|------------------|
| 49-SM115GY | Surface Mount Bollard - Yellow     | 115(D) x 1100(H) |
| 49-SM165GY | Surface Mount Bollard - Yellow     | 165(D) x 1100(H) |
| 49-SM115G  | Surface Mount Bollard - Plain Galv | 115(D) x 1100(H) |
| 49-SM165G  | Surface Mount Bollard - Plain Galv | 165(D) x 1100(H) |
| 49-BS12    | Concrete Screw                     | M12 x 100        |