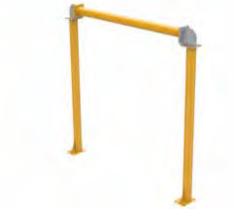

## **Door Frame Bollard**

Protect expensive doors and buildings from forklift impact. Commercial and industrial doors are expensive assets and a lack of concentration from a distracted forklift driver can have costly outcomes. Save your doors and walls from costly damage with Tru-Gard Door Frame bollards.

- · Protect expensive doors and walls
- · Kit-set design is quick to install on site
- Available in 115mm dia and 165mm dia
- 3 finishes available plain yellow, galvanised finish, and galvanised plus powder-coated
- Custom-built according to door size. Contact us to discuss.

Available in 115mmØ or 165mmØ.

| CODE     | DESCRIPTION        | SIZE                       |
|----------|--------------------|----------------------------|
| 49-DF115 | Door Frame Bollard | 115mm(Dia) - Custom height |
| 49-DF165 | Door Frame Bollard | 165mm(Dia) - Custom height |