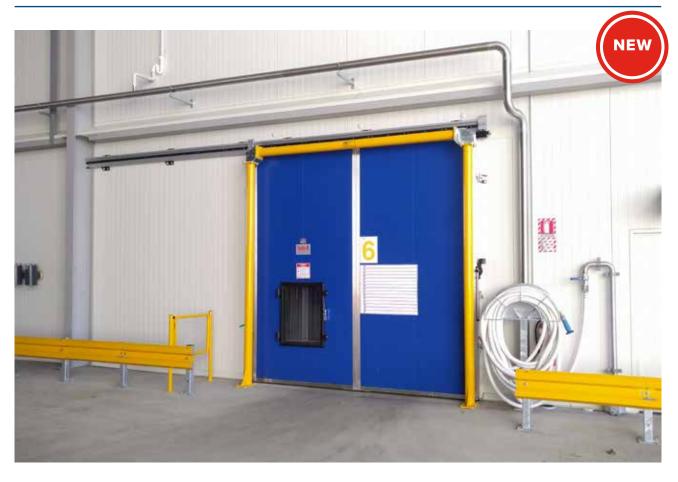

## **Door Frame Bollard**

Protect expensive doors and buildings from forklift impact. Commercial and industrial doors are expensive assets and a lack of concentration from a distracted forklift driver can have costly outcomes. Save your doors and walls from costly damage with Tru-Gard Door Frame bollards.

- · Protect expensive doors and walls
- · Kit-set design is quick to install on site
- Available in 115mm dia and 165mm dia
- 3 finishes available plain yellow, galvanised finish, and galvanised plus powder-coated
- Custom-built according to door size. Contact us to discuss.