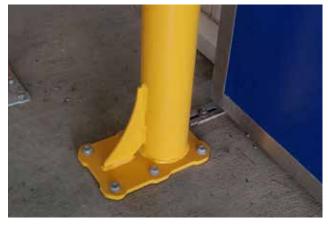

Supplied with 12 x M12 x 150mm Concrete Screws.

Extra-strong reinforced base plate.

153