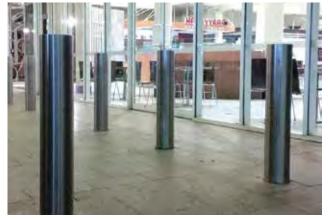

## Stainless Steel Bollards

Stainless Steel Bollards offer a high level of protection and are particularly suited to areas where aesthetics are important.

Stainless steel provides long-term good looks and resistance to corrosion, making them a great option for outside shopping centres, marine environments, and food-grade factories and warehouses.