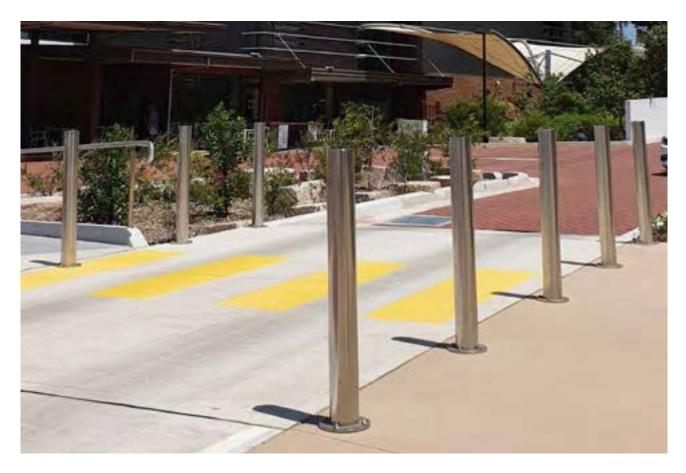

## **Bollards - Stainless Steel**

These bollards provide protection in areas where aesthetics need to be considered.

## Stainless Steel Bollards

Stainless Steel Bollards offer a high level of protection and are particularly suited to areas where aesthetics are important.

Stainless steel provides long-term good looks and resistance to corrosion, making them a great option for outside shopping centres, marine environments, and food-grade factories and warehouses.