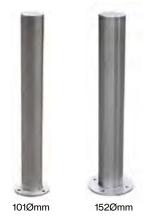

- · 316 Marine Grade Stainless Steel
- · Height: 1100mm
- Available in 101 or 152mm(Dia)
- · Available surface mounted or inground
- · Custom sizes available on request

| CODE      | DESCRIPTION                           | SIZE (mm)                |
|-----------|---------------------------------------|--------------------------|
| 49-SSB101 | Surface Mount Stainless Steel Bollard | 1100(H) x 101(D)         |
| 49-SSB152 | Surface Mount Stainless Steel Bollard | 1100(H) x 152(D)         |
| 49-ISB101 | Inground Stainless Steel Bollard      | 1500(H) overall x 101(D) |
| 49-ISB152 | Inground Stainless Steel Bollard      | 1500(H)overall x 152(D)  |