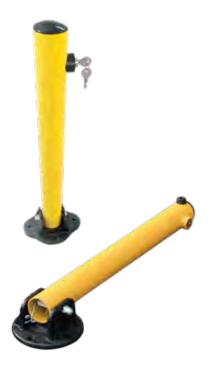

## Key Operated Folding Bollard

Use to prevent vehicles from entering pedestrian thoroughfares and for parking space protection. Base plate bolts down onto your existing surface and easy-to-use key-lock function enables bollard to be folded down or locked into upright position.

- · Height: 650mm
- 60mm(Dia)
- · 110mm high when folded down
- · 2 keys supplied

| CODE    | DESCRIPTION                  | SIZE (mm)               |
|---------|------------------------------|-------------------------|
| 49-KOPB | Key Operated Folding Bollard | 650(H) x 60(D)          |
| 49-CF10 | Fasteners - Concrete         | M10 x 75 Anka Screw     |
| 49-FB   | Fasteners - Bitument         | M10 x 75 C/Screw & Plug |