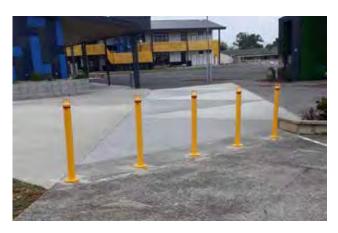

## Key Operated Folding Bollard

Use to prevent vehicles from entering pedestrian thoroughfares and for parking space protection. Base plate bolts down onto your existing surface and easy-to-use key-lock function enables bollard to be folded down or locked into upright position.