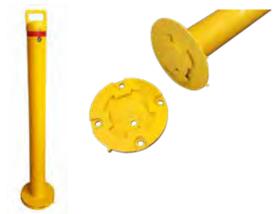

## Surface Mount Removable Bollard

The Surface Mount Removable Bollard is designed for applications where the ground cannot be core drilled or penetrated significantly, such as suspended or prestressed slabs, or underground services.

The bollard locks into the surface mounted receiver shoe via an internal locking system using high security locks and can be removed to allow vehicle access.

Height: 950mm

• 90mm(Dia)

Receiver shoe: 18(H) x 200mm(W)

· 2 keys supplied per bollard

| CODE       | DESCRIPTION                     | SIZE (mm)            |
|------------|---------------------------------|----------------------|
| 49-SMR90   | Surface Mount Removable Bollard | 950(H) x 90(D)       |
| 49-CF10100 | Fastener - Concrete             | M10 x 100 Anka Screw |