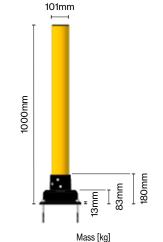

Slowstop Bollard - 101mm

Made in USA

CODE

49-SSB101Y

See more on Slowstop

Bollards here

SIZE (mm)

1000(H) x 101(D)