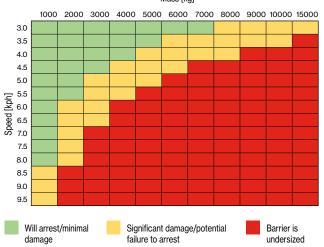

This flexible steel bollard stops 3 tonnes at 4.8km/h without damage.

Stopping Power Rating: 5.334 joules I 62.7 kN.

**Asset Protection** 

vanguardgroup.co.nz hello@vanguardgroup.co.nz 0800 500 147

DESCRIPTION