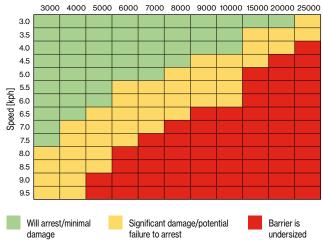

This flexible steel bollard stops 3,000 kg at 7.8km/h without damage.

New round base design on this size offers fastener head protection from fork impact as well as eliminating trip hazards.

Stopping Power Rating: 14.000 joules I 90 kN.