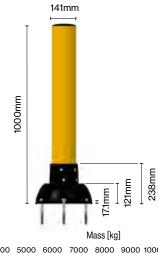

## Slowstop® Bollard - 141mm Dia

Protect buildings, assets, vehicles, and pedestrians from damaging collisions. Used in medium to heavy-duty industrial applications where cars, light trucks, and typical forklifts are present.

This flexible steel bollard stops 3,000 kg at 7.8km/h without damage.

New round base design on this size offers fastener head protection from fork impact as well as eliminating trip hazards.

Stopping Power Rating: 14.000 joules I 90 kN.

See more on Slowstop Bollards here

 CODE
 DESCRIPTION
 SIZE (mm)

 49-SSB141Y
 Slowstop Bollard - 141mm
 1000(H) x 141(D)