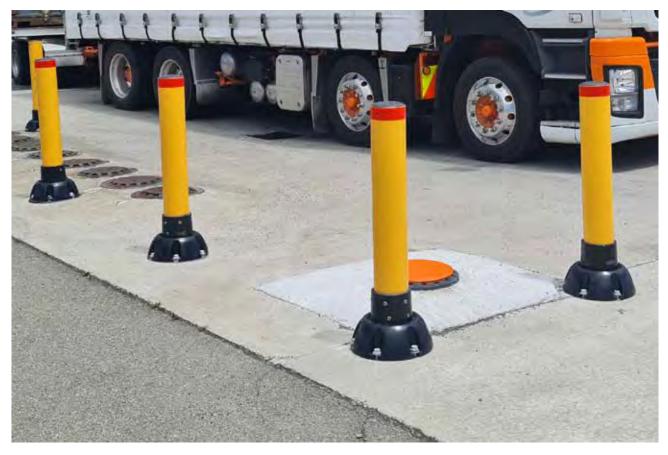

## Slowstop® Bollard - 168mm Dia

Protect buildings, assets, vehicles, and pedestrians from damaging collisions. Ideal for heavy applications such as large trucks and heavy forklifts.

The strongest surface mount bollard available. For maximum protection in the most demanding applications.

This bollard stops 3 tonnes at 10.6km/h; all the way through to 35 tonnes at 3.1km/h without damage. Stopping Power Rating: 25.800 joules I 147.3 kN.

| Made in USA | See mo                   | boliards here<br>SIZE (mm) | 98 6.5<br>7.0<br>7.5<br>8.0<br>8.5<br>9.0<br>9.5 |                               |  |  |                                                |  |  |  |  |              |
|-------------|--------------------------|----------------------------|--------------------------------------------------|-------------------------------|--|--|------------------------------------------------|--|--|--|--|--------------|
| 49-SSB168Y  | Slowstop Bollard - 168mm | 1000(H) x 168(D)           |                                                  | Vill arrest/minimal<br>Jamage |  |  | Significant damage/potential failure to arrest |  |  |  |  | Barr<br>unde |