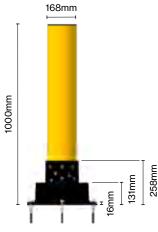

This bollard stops 3 tonnes at 10.6km/h; all the way through to 35 tonnes at 3.1km/h without damage. Stopping Power Rating: 25.800 joules I 147.3 kN.

| Made in USA | See mo                   | boliards here<br>SIZE (mm) | 98 6.5<br>7.0<br>7.5<br>8.0<br>8.5<br>9.0<br>9.5 |                               |  |  |                                                |  |  |  |  |              |
|-------------|--------------------------|----------------------------|--------------------------------------------------|-------------------------------|--|--|------------------------------------------------|--|--|--|--|--------------|
| 49-SSB168Y  | Slowstop Bollard - 168mm | 1000(H) x 168(D)           |                                                  | Vill arrest/minimal<br>Jamage |  |  | Significant damage/potential failure to arrest |  |  |  |  | Barr<br>unde |