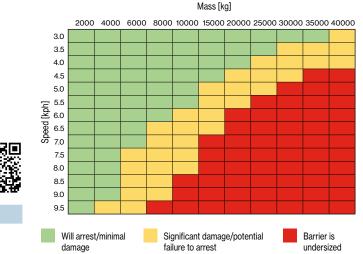

This bollard stops 3 tonnes at 10.6km/h; all the way through to 35 tonnes at 3.1km/h without damage. Stopping Power Rating: 25.800 joules I 147.3 kN.

| Made in USA | See mo                   | boliards here<br>SIZE (mm) | 98 6.5<br>7.0<br>7.5<br>8.0<br>8.5<br>9.0<br>9.5 |                               |  |  |                                                |  |  |  |  |              |
|-------------|--------------------------|----------------------------|--------------------------------------------------|-------------------------------|--|--|------------------------------------------------|--|--|--|--|--------------|
| 49-SSB168Y  | Slowstop Bollard - 168mm | 1000(H) x 168(D)           |                                                  | Vill arrest/minimal<br>Jamage |  |  | Significant damage/potential failure to arrest |  |  |  |  | Barr<br>unde |