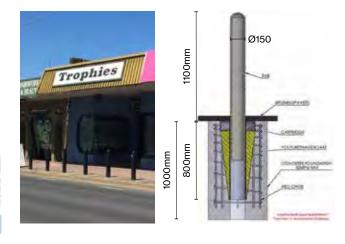

## **Energy Absorbing** Bollard - 60km/h

Designed to control errant vehicles weighing up to 1600kgs and travelling at 60km/h, this bollard is crashtested and can be relied upon to reduce the amount of damage that occurs when an errant vehicle attempts to enter a pedestrian-dense area.

- Fully crash-tested with a 1600kg vehicle at 60km/h
- Protects pedestrians and assets
- Reduces the risk of injury to the vehicle's occupants •
- Energy absorbing
- Does not interrupt pedestrian flow ٠

CODE DESCRIPTION 49-0SB155 Energy Absorbing Bollard 60km/h

**Asset Protection** 