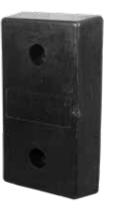

## **Rubber Dock Bumper**

Heavy duty rectangular dock bumpers are the ideal solution when used as independent blocks for docking trucks and other vehicles.

Made from fibre-reinforced solid rubber with an inbuilt compression feature.

Come as 330 x 250mm blocks and 100mm thick. Mounting holes are pre-molded.

| CODE     | DESCRIPTION        | SIZE (mm)                |
|----------|--------------------|--------------------------|
| 49-DB500 | Rubber Dock Bumper | 450(L) x 250(H) x 100(D) |