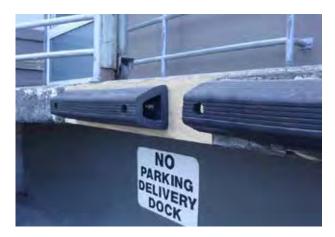

## Extruded Rubber Dock Fender

Our Extruded Rubber Dock Fender is suited to protecting docks, structures and vehicles from damage.

Tough and durable EDPM rubber with a wall thickness of 19.5mm can withstand the most harsh environments, including being affixed to moving vehicles. Comes in 2.4m lengths without holes. Can be cut and drilled on site as required.

## D Type Moulded Rubber Dock Fender

Heavy duty hard rubber dock bumper with a nonflexible moulded rubber compound to save damage to your building and vehicles.

'D' Section Fender comes in 900mm lengths with a wall thickness of 25mm. Mounting holes are pre-molded.