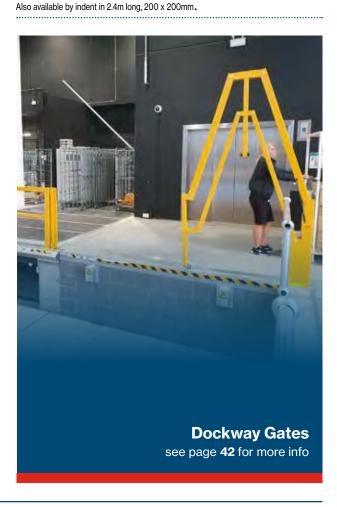

er with an inbuilt compression feature.

Come as 330 x 250mm blocks and 100mm thick. Mounting holes are pre-molded.

| CODE     | DESCRIPTION        | SIZE (mm)                |
|----------|--------------------|--------------------------|
| 49-DB500 | Rubber Dock Bumper | 450(L) x 250(H) x 100(D) |



## D Type Moulded Rubber Dock Fender

Heavy duty hard rubber dock bumper with a nonflexible moulded rubber compound to save damage to your building and vehicles.

'D' Section Fender comes in 900mm lengths with a wall thickness of 25mm. Mounting holes are pre-molded.

| CODE     | DESCRIPTION                       | SIZE (mm)                |
|----------|-----------------------------------|--------------------------|
| 49-DF100 | D Type Moulded Rubber Dock Fender | 900(L) x 100(H) x 100(D) |