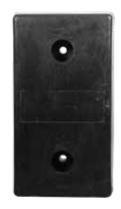

## **Rubber Dock Bumper**

Heavy duty rectangular dock bumpers are the ideal solution when used as independent blocks for docking trucks and other vehicles.

Made from fibre-reinforced solid rubber with an inbuilt compression feature.

Come as 330 x 250mm blocks and 100mm thick. Mounting holes are pre-molded.

| CODE     | DESCRIPTION        | SIZE (mm)                |
|----------|--------------------|--------------------------|
| 49-DB500 | Rubber Dock Bumper | 450(L) x 250(H) x 100(D) |