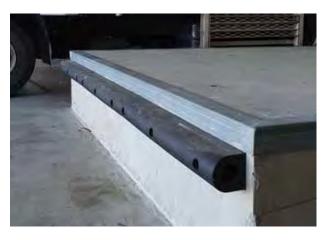

## Extruded Rubber Dock Fender

Our Extruded Rubber Dock Fender is suited to protecting docks, structures and vehicles from damage.

Tough and durable EDPM rubber with a wall thickness of 19.5mm can withstand the most harsh environments, including being affixed to moving vehicles. Comes in 2.4m lengths without holes. Can be cut and drilled on site as required.

| CODE   | DESCRIPTION                 | SIZE (mm)                |
|--------|-----------------------------|--------------------------|
| 49-ERF | Extruded Rubber Dock Fender | 2400(L) x 105(H) x 92(D) |