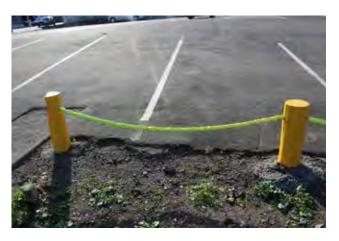

## Reflective Chain Sleeving

Prevent pedestrians and vehicles from walking or driving into unseen chains. Makes your chain hi-vis by day and reflective at night.

- Available in 1m sections of fluoro red or fluoro lime.
- Made from high-quality reflective material and is UVresistant.
- Can take up to 6mm chain.

|  |  |   | _ |
|--|--|---|---|
|  |  | _ |   |
|  |  |   |   |

| CODE      | DESCRIPTION                                       |
|-----------|---------------------------------------------------|
| 50-RCS-FL | Reflective Chain Sleeving - Fluoro Lime - 1m long |
| 50-RCS-FR | Reflective Chain Sleeving - Fluoro Red - 1m long  |