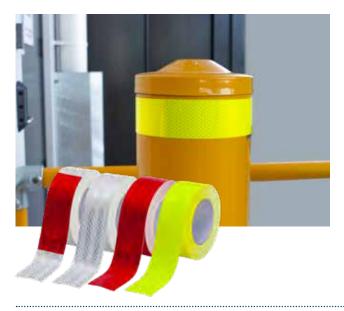

## Conspicuity Reflective Tape

High-grade Conspicuity Reflective Tape for marking assets, trucks, trailers, signs and much more.

- · Meets DOT-C2 specifications
- Aggressive adhesive system
- · Visible up to 300m

| 09-CRWB                                                        | Conspicuity Reflective Tape, Red/Silver Block |                   |
|----------------------------------------------------------------|-----------------------------------------------|-------------------|
|                                                                | Conspicanty Honocarto Tapo, Hoay out of Brook | 50mm x 45.7m roll |
| 09-CW                                                          | Conspicuity Reflective Tape, Silver           | 50mm x 45.7m roll |
| 09-CR                                                          | Conspicuity Reflective Tape, Red              | 50mm x 45.7m roll |
| 09-CFL Conspicuity Reflective Tape, Fluoro Lime 50mm x 45.7m r |                                               | 50mm x 45.7m roll |

Sold in rolls of 45.7m.