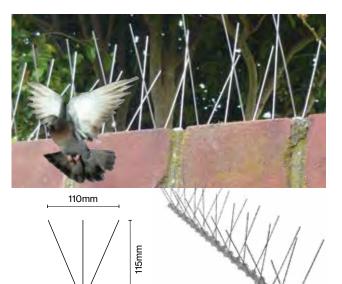

## **Bird Spikes**

Application of this system provides an effective, permanent solution to protect ledges, conduit, nesting areas, large flat surfaces and even curved surfaces from bird landings. They repel all birds including pigeons and seagulls.

Each set is manufactured from stainless steel spikes set into a UV-protected polycarbonate base. They are available in 500mm(L) sections, clip together for high strength, and easily install with adhesive or fasteners.

Installed in any area, even under the most extreme conditions, these bird spikes will not deteriorate or rust.

| CODE              | DESCRIPTION                             | SIZE (mm) |
|-------------------|-----------------------------------------|-----------|
| 50-BS             | Bird Spikes                             | 500(L)    |
| 50-BSS            | Adhesive Sealant - 300ml Tube*          |           |
| *Each tube of sea | alant adheres to 12-16 Bird Spike lengt | hs.       |