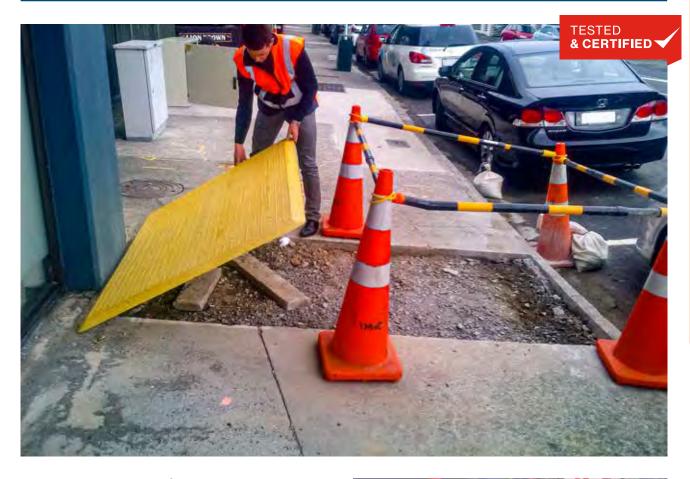

## Safe Cover 16/12

The 16/12 Safe Cover is a cost-effective alternative to the LowPro 15/10 Cover, performing the same function but without rubber edging, and a lower weight capacity. They are designed primarily for use on the footpath over trenches and holes. Recomended for trenches up to 900mm wide - max 500kg weight rating.

Made from a single piece of reinforced composite fibreglass that is moulded around a steel frame, Safe Covers offer strength and safety at far less weight than steel plates when bridging holes over footpaths.

- Slip-resistant surface and bevelled edges to prevent tripping
- · Low profile only 25mm high
- · Underside has ribbed framework for added strength
- Only 33 kg no machinery required to lift
- Can be embossed with company name or logo for corporate identity (MOQs apply)