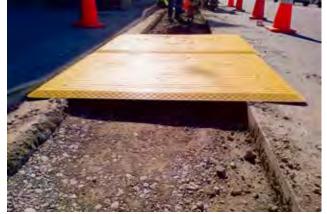

## Safe Cover 16/12

The 16/12 Safe Cover is a cost-effective alternative to the LowPro 15/10 Cover, performing the same function but without rubber edging, and a lower weight capacity. They are designed primarily for use on the footpath over trenches and holes. Recomended for trenches up to 900mm wide - max 500kg weight rating.

Safe Covers offer a safe, slip-resistant passage through footpath works for pedestrians and small vehicles like motor scooters.

1600mm

CODE DESCRIPTION SIZE (mm) 49-SC1216 Safe Cover 16/12 1600(L) x 1200(W) x 25(H)