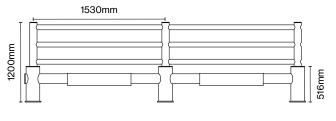

Barrier - Mono Plus



## d-flexx Mono Plus Barrier

**d-flexx** Mono Plus Barrier is a certified, shockabsorbent and highly impact-resistant safety barrier.

A single vehicle beam, plus three top pedestrian rails make this ideal for high-traffic areas where people and low mass

vehicles share the zone.

- Absorbs energy on impact then returns to its original shape
- · Made from a flexible, impact-resistant PE polymer
- 100% recyclable, UV-resistant and suitable for indoor and outdoor use
- · Mono Plus Barrier stops 5T at 7.2km/h
- Tested and certified by German TÜV NORD (DIN EN 1512) Exceeds AS/NZ 1170.1:2002 (Type G)



CODE DESCRIPTION

DFVB+ d-flexx Mono Plus

Fasteners included.

**d-flexx** Mono Plus is our most popular flexible barrier for all-round vehicle and pedestrian safety.