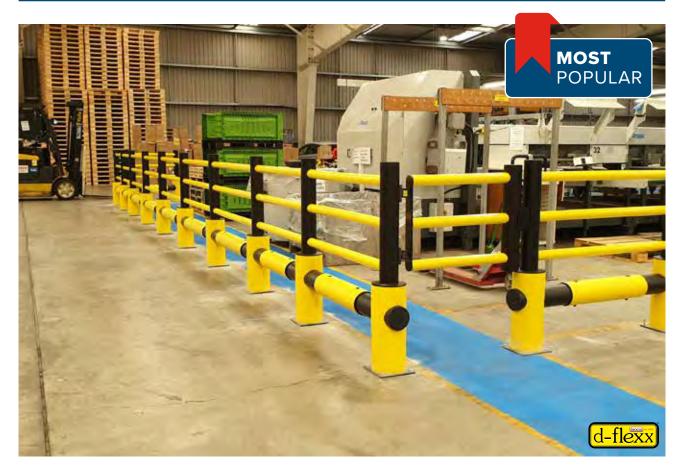

## d-flexx Mono Plus Barrier

**d-flexx** Mono Plus Barrier is a certified, shockabsorbent and highly impact-resistant safety barrier.

A single vehicle beam, plus three top pedestrian rails make this ideal for high-traffic areas where people and low mass

vehicles share the zone.

- Absorbs energy on impact then returns to its original shape
- · Made from a flexible, impact-resistant PE polymer
- 100% recyclable, UV-resistant and suitable for indoor and outdoor use
- · Mono Plus Barrier stops 5T at 7.2km/h
- Tested and certified by German TÜV NORD (DIN EN 1512) Exceeds AS/NZ 1170.1:2002 (Type G)

CODE DESCRIPTION

DFVB+ d-flexx Mono Plus

Fasteners included.

**d-flexx** Mono Plus is our most popular flexible barrier for all-round vehicle and pedestrian safety.