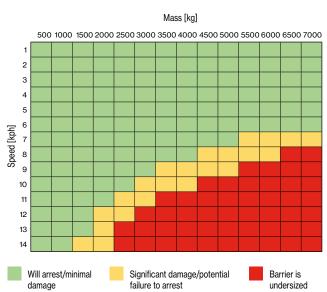

vehicles share the zone.

- Absorbs energy on impact then returns to its original shape
- · Made from a flexible, impact-resistant PE polymer
- 100% recyclable, UV-resistant and suitable for indoor and outdoor use
- · Mono Plus Barrier stops 5T at 7.2km/h
- Tested and certified by German TÜV NORD (DIN EN 1512) Exceeds AS/NZ 1170.1:2002 (Type G)