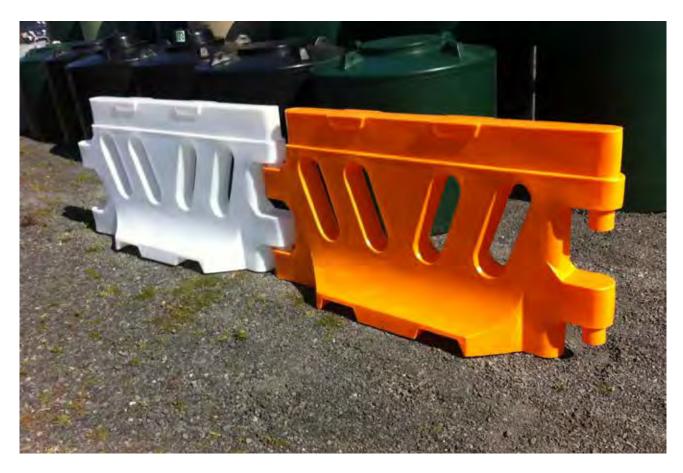

## Water Fillable Barriers

These Water Fillable Barriers are manufactured from lightweight yet tough polyethelene providing setup flexibility and ease of movement, yet ultimate strength and durability when filled with water.

- · Wind resistant design
- · Designated forklift lifting points
- · Ezi-twist drainage bung
- Weight: 25kg (empty), 150kg (full)
- · Available in either safety orange or white
- 1980mm long x 1000mm high
- 500mm wide at base, 150mm wide at top