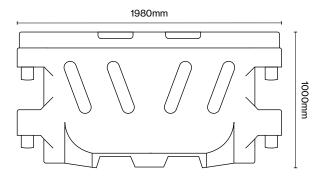

- · Wind resistant design
- · Designated forklift lifting points
- · Ezi-twist drainage bung
- Weight: 25kg (empty), 150kg (full)
- · Available in either safety orange or white
- 1980mm long x 1000mm high
- 500mm wide at base, 150mm wide at top