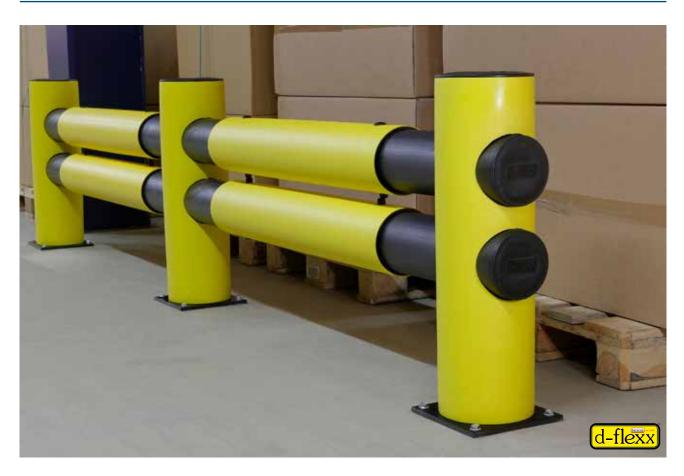

## Flexible Barrier - Dual

**d-flexx** Dual Barrier is designed for locations with mainly vehicular traffic

## d-flexx Dual Barrier

**d-flexx** Dual Barrier is a certified, shock-absorbent and highly impact-resistant safety barrier.

Double vehicle beams make this the ideal solution for protecting assets in high-traffic areas where large vehicles are present.

- Absorbs energy on impact then returns to its original shape
- · Made from a flexible, impact-resistant PE polymer
- 100% recyclable, UV-resistant and suitable for indoor and outdoor use
- Dual Plus Barrier stops 5T at 7.2km/h
- Tested and certified by German TÜV NORD (DIN EN 1512) Exceeds AS/NZ 1170.1:2002 (Type G)