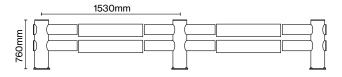

## d-flexx Dual Barrier

**d-flexx** Dual Barrier is a certified, shock-absorbent and highly impact-resistant safety barrier.

Double vehicle beams make this the ideal solution for protecting assets in high-traffic areas where large vehicles are present.