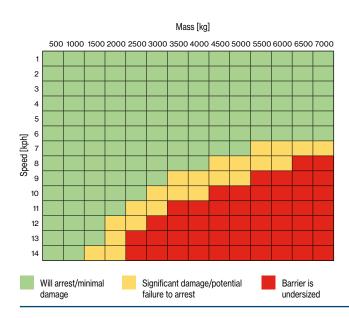

- Absorbs energy on impact then returns to its original shape
- · Made from a flexible, impact-resistant PE polymer
- 100% recyclable, UV-resistant and suitable for indoor and outdoor use
- Dual Plus Barrier stops 5T at 7.2km/h
- Tested and certified by German TÜV NORD (DIN EN 1512) Exceeds AS/NZ 1170.1:2002 (Type G)