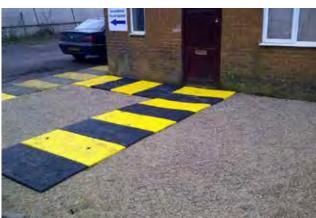

## Construction Temporary Walkway Mat

The Construction Temporary Walkway Mat is a hi-vis pedestrian mat used to create temporary walkways for work sites, events and pedestrian crossings. Made of tough, recyclable plastic to create safe and secure walkways on site.

- Create temporary walkways for work sites over uneven surfaces
- Can be used as temporary pedestrian crossings
- Easy and fast to install with no bolts required
- Made in the UK from 100% recyclable materials
- · Weight: 20kg each
- · Available colours: Black, Yellow, White