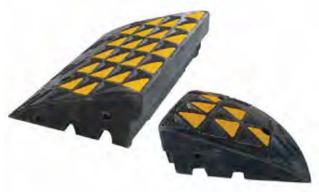

## Rubber Kerb Ramp

Rubber Kerb Ramps are portable heavy duty modular ramps suitable for cranes, diggers, trucks, cars or hand trolleys. Built-in channels allow for cable access and storm water flow.

- · Heavy duty, hard-wearing rubber
- · Hi-vis panels for enhanced visibility
- Recessed fixing points
- Can be bolted down for permanent use
- · Available in 100mm and 150mm high options

| CODE      | DESCRIPTION                   | SIZE (mm)                  |
|-----------|-------------------------------|----------------------------|
| 49-KR100  | 100mm Rubber Kerb Ramp Centre | 100(H) x 600(W) x 300(D)   |
| 49-KR100E | 100mm Rubber Kerb Ramp End    | 100(H) x 300(W) x 300(D)   |
| 49-KR150  | 150mm Rubber Kerb Ramp Centre | 150(H) x 600(W) x 360(D)   |
| 49-KR150E | 150mm Rubber Kerb Ramp End    | 150(H) x 360(W) x 360(D)   |
| 49-FBL    | Fasteners - Bitumen/Concrete  | M10 x 100mm C/Screw & Plug |