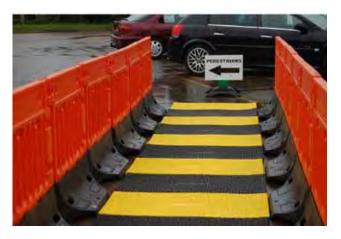

## Construction Temporary Walkway Mat

The Construction Temporary Walkway Mat is a hi-vis pedestrian mat used to create temporary walkways for work sites, events and pedestrian crossings. Made of tough, recyclable plastic to create safe and secure walkways on site.

- Create temporary walkways for work sites over uneven surfaces
- Can be used as temporary pedestrian crossings
- Easy and fast to install with no bolts required
- Made in the UK from 100% recyclable materials
- · Weight: 20kg each
- · Available colours: Black, Yellow, White