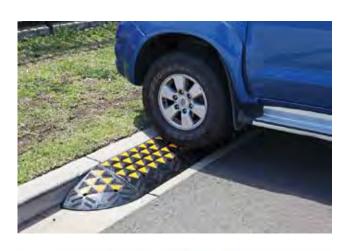

## Rubber Kerb Ramp

Rubber Kerb Ramps are portable heavy duty modular ramps suitable for cranes, diggers, trucks, cars or hand trolleys. Built-in channels allow for cable access and storm water flow.

- · Heavy duty, hard-wearing rubber
- · Hi-vis panels for enhanced visibility
- Recessed fixing points
- Can be bolted down for permanent use
- · Available in 100mm and 150mm high options