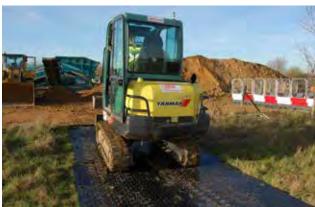

## **Ground Protection Mats**

Multi functional and reversible, Ground Protection Mats are suitable for heavy duty ground protection and temporary access. Allows vehicles to access unstable ground such as mud and soft sand. Prevents costly damage to sensitive surfaces.

- · Vehicle and pedestrian anti-slip surfaces
- Inline pattern makes it easier to water-blast •
- Simple and fast to install with connectors (on average 15 minutes for 50sqm coverage)
- Manufactured in the UK from HDPE, using UV-٠ stabilised material which is less likely to go brittle like cheaper mats
- · Suitable for heavy traffic up to 80T

Designed to handle rugged site life.

201