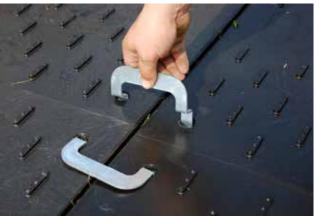

- · Vehicle and pedestrian anti-slip surfaces
- Inline pattern makes it easier to water-blast •
- Simple and fast to install with connectors (on average 15 minutes for 50sqm coverage)
- Manufactured in the UK from HDPE, using UV-٠ stabilised material which is less likely to go brittle like cheaper mats
- · Suitable for heavy traffic up to 80T

8(

CODE

49-GPM

49-GPMC

\*Minimum 2 x connectors per mat, depending on site layout.

DESCRIPTION

Made in UK

Connectors create a sturdy connection.