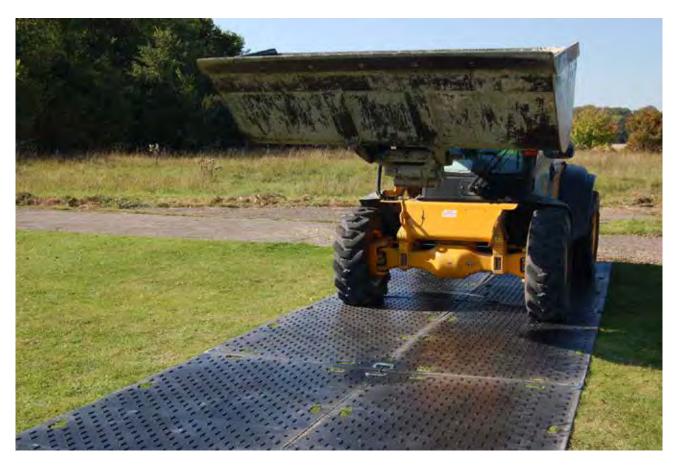

## **Ground Protection Mats**

Multi functional and reversible, Ground Protection Mats are suitable for heavy duty ground protection and temporary access. Allows vehicles to access unstable ground such as mud and soft sand. Prevents costly damage to sensitive surfaces.

- · Vehicle and pedestrian anti-slip surfaces
- Inline pattern makes it easier to water-blast •
- Simple and fast to install with connectors (on average 15 minutes for 50sqm coverage)
- Manufactured in the UK from HDPE, using UV-٠ stabilised material which is less likely to go brittle like cheaper mats
- · Suitable for heavy traffic up to 80T

Designed to handle rugged site life.

201