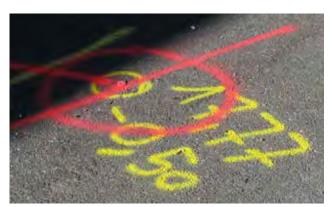

## Soppec Temporary Spot Marking Paint - 2 months

Soppec Tempo TP is a Temporary fluoro spot marker paint. This chalk-based product can be removed with a low-pressure water blaster, water and brush, or left to naturally fade in 2-8 weeks. Used in urban environments and other sensitive areas where only a temporary mark is wanted.

- Minimise complaints around urban areas for paint markings lasting too long on footpaths and driveways
- Respect for the environment complies with strict EU **Environment regulations**
- Guaranteed to be free of CMR (Carcinogenic, Mutagenic, Reprotoxic)
- Patented safety cap twist-locks to prevent accidental discharge
- Tough cap can sustain a dropped from 1.5m high
- Guaranteed to empty completely 100% of the time