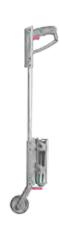

## Soppec Wand With Wheel

One Wheel Applicator designed for spraying marks along roadways. Fits Soppec spot marking and line marking cans.

- Made from composite materials for lightweight user experience
- Ergonomic design for user comfort
- · Wheel for ease of marking out longer sites

| CODE   | DESCRIPTION            |
|--------|------------------------|
| 441614 | Soppec Wand With Wheel |