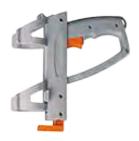

## Soppec Gun

Soppec marking gun is made from composite materials for a lightweight user experience. Fits Soppec Spot Marking and Line Marking cans.

- Ideal tool for stencilling
- Ergonomic design

| CODE   | DESCRIPTION |  |
|--------|-------------|--|
| 432447 | Soppec Gun  |  |