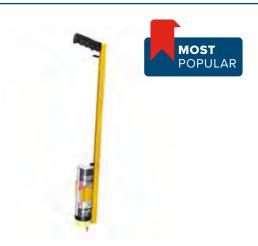

## Soppec Wand

Easy to manoeuvre, lightweight wand, no wheel for ease of use when marking numbers/letters/symbols. Fits Soppec spot marking cans.

- · Ergonomic design for user comfort
- · Comfort-grip handle
- · Essential tool for fast, safe and efficient markings

| CODE   | DESCRIPTION |
|--------|-------------|
| 441615 | Soppec Wand |