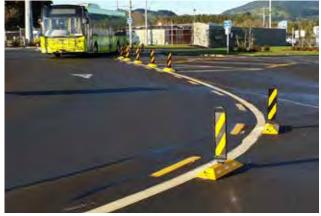

## **Traffic Separator Pod**

Traffic Separator Pods are manufactured from recycled rubber and can perform a wide variety of duties in traffic management.

They can be used to indicate lane separation, cycle lanes, parking bays, marking of traffic lanes in carpark entrances, exit ramps and many other applications.

The portable design allows them to be used for temporary use i.e. loose-laid, or bolted for more permanent situations.

Available with flexible tubular post or flat panel inserts.

Flexi Post - Orange or White