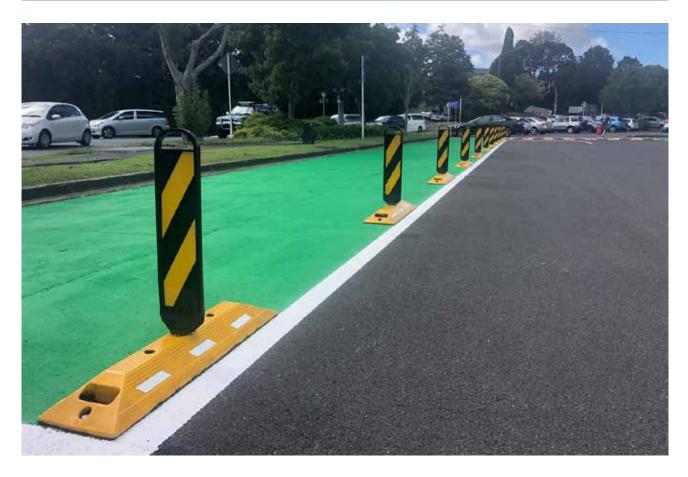

## **Traffic Separator Pods**

Traffic Separator Pods offer additional lane separation on top of a painted line.

## **Traffic Separator Pod**

Traffic Separator Pods are manufactured from recycled rubber and can perform a wide variety of duties in traffic management.

They can be used to indicate lane separation, cycle lanes, parking bays, marking of traffic lanes in carpark entrances, exit ramps and many other applications.

The portable design allows them to be used for temporary use i.e. loose-laid, or bolted for more permanent situations.

Available with flexible tubular post or flat panel inserts.

Flexi Post - Orange or White