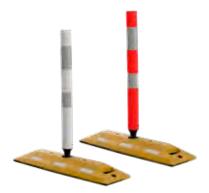

The portable design allows them to be used for temporary use i.e. loose-laid, or bolted for more permanent situations.

Available with flexible tubular post or flat panel inserts.

Flexi Post - Orange or White

| CODE     | DESCRIPTION                    | SIZE (mm)               |
|----------|--------------------------------|-------------------------|
| 49-TSPOD | Traffic Separator Pod - Yellow | 900(L) x 275(W) x 85(H) |
| 49-TSPL  | Flexi Panel                    | 750(H) x 150(W)         |
| 49-TSP   | Flexi Post (Orange or White)   | 900(H) x 70(Dia)        |