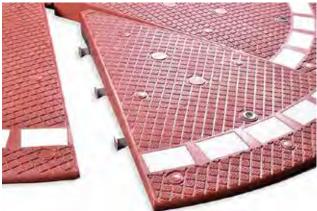

## **Rubber Roundabout**

The perfect solution for creating roundabouts at urban intersections to improve traffic flow and safety.

Fast, easy assembly, consisting of 8 sections that slot together to form a roundabout 3m in diameter.

Made from UV-resistant, recycled rubber, with 3M reflective tape and glass eyelets for visibility at night.

The bolt-down design significantly reduces installation time compared to concrete and asphalt methods, and means less disruption to traffic.

- Fast installation reopen to traffic immediately once installed
- · Can be used for temporary or permanent installation
- · Manufactured in Europe from recycled rubber
- · Anti-skid rubber surface
- 3M reflective tape and glass eyelets for visibility at night