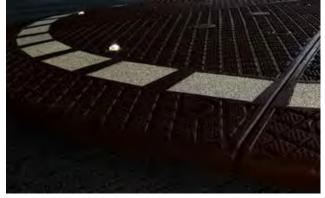

Made from UV-resistant, recycled rubber, with 3M reflective tape and glass eyelets for visibility at night.

The bolt-down design significantly reduces installation time compared to concrete and asphalt methods, and means less disruption to traffic.

Simply slot each piece together and bolt down to create a roundabout ready for immediate use.

Reflective panels and cat's eyes make the Rubber Roundabout visible in darker conditions.

| CODE   | DESCRIPTION             | SIZE    |
|--------|-------------------------|---------|
| 49-RR3 | Rubber Roundabout - Red | 3m(Dia) |