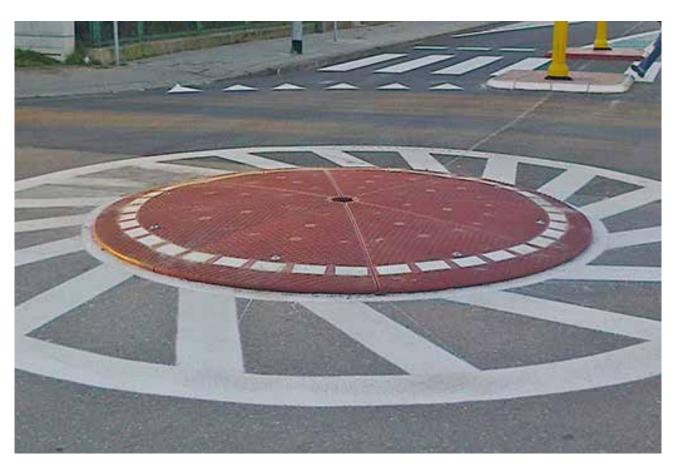

## **Rubber Roundabout**

The perfect solution for creating roundabouts at urban intersections to improve traffic flow and safety.

Fast, easy assembly, consisting of 8 sections that slot together to form a roundabout 3m in diameter.

Made from UV-resistant, recycled rubber, with 3M reflective tape and glass eyelets for visibility at night.

The bolt-down design significantly reduces installation time compared to concrete and asphalt methods, and means less disruption to traffic.

Simply slot each piece together and bolt down to create a roundabout ready for immediate use.

Reflective panels and cat's eyes make the Rubber Roundabout visible in darker conditions.

| CODE   | DESCRIPTION             | SIZE    |
|--------|-------------------------|---------|
| 49-RR3 | Rubber Roundabout - Red | 3m(Dia) |