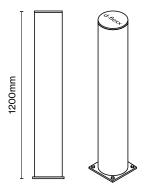

CODE DFB050-10

Fasteners included.

DESCRIPTION

SIZE (mm)

d-flexx Energy Absorbing Bollard

1200(H)