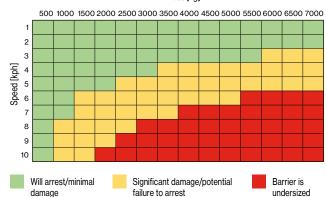

- Absorbs energy on impact then returns to its original shape
- · Made from a flexible, impact-resistant PE polymer
- 100% recyclable, UV-resistant and suitable for indoor and outdoor use
- Dual Plus stops 2T at 5.1km/h
- Tested and certified by German TÜV NORD (DIN EN 1512) Exceeds AS/NZ 1170.1:2002 (Type G)