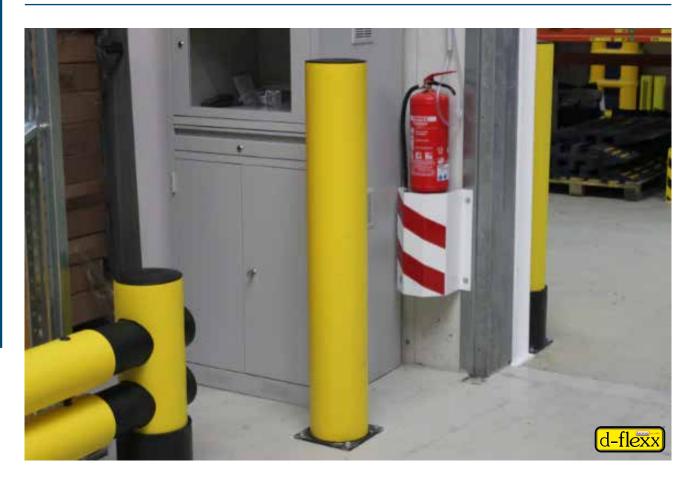

## Flexible Energy Absorbing Bollard

Steel Slow-Stop Bollards page 132

## d-flexx EnergyAbsorbing Bollard

**d-flexx** Bollards are certified, shock-absorbent and highly impact-resistant safety bollards.

Surface-mounted to concrete, these bollards are easily installed to provide instant high-quality protection to structures and equipment from damage from light vehicles and machinery.

- Absorbs energy on impact then returns to its original shape
- · Made from a flexible, impact-resistant PE polymer
- 100% recyclable, UV-resistant and suitable for indoor and outdoor use
- Dual Plus stops 2T at 5.1km/h
- Tested and certified by German TÜV NORD (DIN EN 1512) Exceeds AS/NZ 1170.1:2002 (Type G)