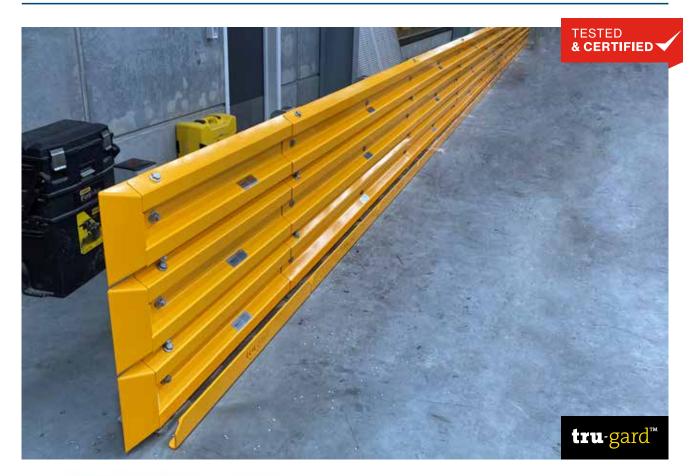

## Steel Barrier - 910 Triple Rail

(Shown with optional Floor Mounted Pallet Stopper - see page 37)

## Tru-Gard Barrier - 910 Triple

Tru-Gard 910mm high triple rail is a certified safety barrier system used for traffic management and protecting against forklift injury to personnel and damage to buildings and assets. Triple rail offers the strongest protection and the highest strength rating.