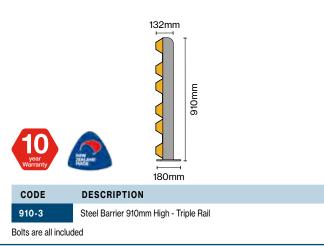

- Modular system can be configured to your required site layout
- Post centres of 1.1m ensure that every impact is absorbed by a post
- The 910mm high single rail stops 7T at 7.4km/h
- Compliant with AS/NZS 11701-1 Section 3.8.