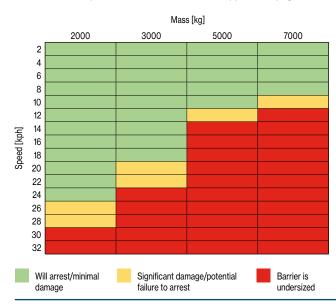

- Modular system can be configured to your required site layout
- Post centres of 1.1m ensure that every impact is absorbed by a post
- The 910mm high single rail stops 7T at 7.4km/h
- Compliant with AS/NZS 11701-1 Section 3.8.